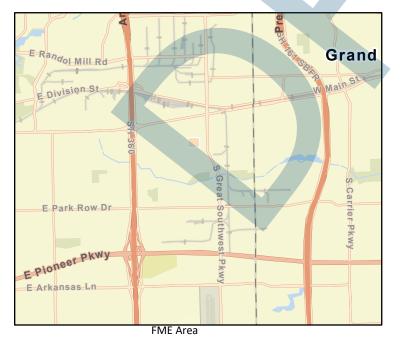

Title Bowles St & Hensley Drive

## REGIONAL FLOOD PLANNING GROUP

| ID# 031000214                        |                                  |                                                      |
|--------------------------------------|----------------------------------|------------------------------------------------------|
| Sponsor (name of entity, not person) | Grand Prairie                    |                                                      |
| RFPG recommend? Yes                  | Reason for Recommendation        | Action aligns with goals and meets TWDB guidance     |
|                                      |                                  |                                                      |
| Study Details                        |                                  |                                                      |
| Study type Project Planning          |                                  |                                                      |
| Study description Study update - Sto | orm Drain Improvements; \$1,295, | 5,700                                                |
| New Hydrologic or Hydraulic model?   | - Emergency N                    | Need? No Existing/Anticipated models in near term? - |
| County Dallas                        | Watershed HUC                    | C# (if known) 120301020607,120301020706              |
| Drainage area (Square miles, est.) 3 | Goal(s)                          | 03000031, 03000032                                   |
| 100-Year Flood Risk Summary          |                                  |                                                      |
| Population at risk 0                 | # of structures                  | s 5 Critical facilities 0                            |
| Flood risk type: Riverine? Yes       | Coastal? No                      | Local? No Playa? No Other? No                        |
| Farm/Ranch land impacted (acres) 1   | 0                                | Roadway(s) impacted (length) 1                       |
| Number of low water crossings 0      |                                  | Historical road closures -                           |
|                                      |                                  |                                                      |
| Estimated Cost and Funding Av        | railability                      |                                                      |
| Total Cost \$250,000                 | Amount of Available Fund         | ding - Federal funding availability -                |
| Funding source -                     |                                  |                                                      |
|                                      |                                  |                                                      |
| 30<br>E-Main<br>E-Jefferso           |                                  | Texas                                                |