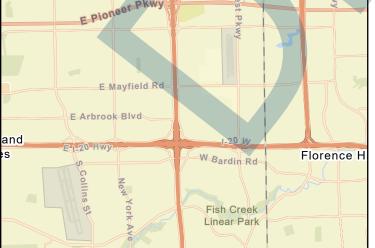

Title Marshall Drive from Emerald to SW 3rd

| ID# 031000210      |                     |                |                    |              |              |           |                 |              |              |   |
|--------------------|---------------------|----------------|--------------------|--------------|--------------|-----------|-----------------|--------------|--------------|---|
| Sponsor (name of   | entity, not person) | Grand Prairie  |                    |              |              |           |                 |              |              |   |
| RFPG recommend     | ? Yes               | Reason for F   | ecommendation      | Action alig  | ns with goal | ls and me | ets TWDB gu     | iidance      |              |   |
|                    |                     | _              |                    |              |              |           |                 |              |              |   |
| Study Details      |                     |                |                    |              |              |           |                 |              |              |   |
| Study type         | Project Planning    |                |                    |              |              |           |                 |              |              |   |
| Study description  | Study update - Sto  | rm Drain Impro | vements; \$3,603,: | 100          |              |           |                 |              |              |   |
| New Hydrologic or  | Hydraulic model?    | -              | Emergency N        | eed? No      |              | Existin   | g/Anticipated   | d models i   | n near term? | - |
| County Dallas      |                     |                | Watershed HUC#     | ŧ (if known) | 120301020    | 607,1203  | 01020706        |              |              |   |
| Drainage area (Squ | are miles, est.) 2  |                | Goal(s)            | 03000031, 03 | 3000032      |           |                 |              |              |   |
| 100-Year Flood     | Risk Summary        |                |                    |              |              |           |                 |              |              |   |
| Population at risk | 433                 |                | # of structures    | 42           |              |           | Critical facili | ties 0       |              |   |
| Flood risk type:   | Riverine? Yes       | Соа            | stal? No           | Local? No    |              | Playa?    | No              | Other?       | No           |   |
| Farm/Ranch land i  | mpacted (acres) 8   |                |                    | Roadway(s    | ) impacted ( | (length)  | 1               |              |              |   |
| Number of low wa   | ter crossings 2     |                |                    | Historical r | oad closure  | s         | -               |              |              |   |
| Estimated Cost     | and Funding Ava     | ailability     |                    |              |              |           |                 |              |              |   |
| Total Cost         | \$250,000           | Amount         | of Available Fundi | ing -        |              | Fe        | deral funding   | g availabili | ty -         |   |
| Funding source -   |                     |                |                    |              |              |           |                 |              |              |   |
|                    |                     |                |                    |              |              |           |                 |              |              |   |