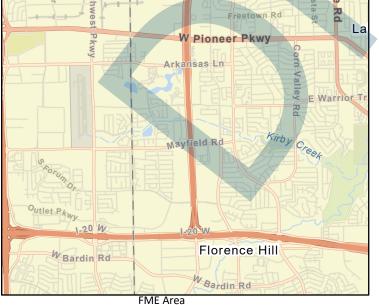

#### + Evaluation (ENAE) Flood Man

| Flood Management Eval                                 |                                 |                                             |
|-------------------------------------------------------|---------------------------------|---------------------------------------------|
| Title SW 3rd Street from Dorris North to Concrete Cha | annel                           | REGIONAL FLOOD PLANNING GROUP               |
| ID# 031000213                                         |                                 |                                             |
| Sponsor (name of entity, not person) Grand Prairie    |                                 |                                             |
| RFPG recommend? Yes Reason for Rec                    | commendation Action aligns with | th goals and meets TWDB guidance            |
|                                                       |                                 |                                             |
| Study Details                                         |                                 |                                             |
| Study type Project Planning                           |                                 |                                             |
| Study description Study update - Storm Drain Improve  | vements; \$4,024,800            |                                             |
|                                                       |                                 |                                             |
|                                                       |                                 |                                             |
| New Hydrologic or Hydraulic model? -                  | Emergency Need? No              | Existing/Anticipated models in near term? - |
| County Dallas                                         | Watershed HUC# (if known) 1203  | 01020606,120301020607                       |
| Drainage area (Square miles, est.) 3                  | Goal(s) 03000031, 030000        | 32                                          |
|                                                       |                                 |                                             |
| 100-Year Flood Risk Summary                           |                                 |                                             |
| Population at risk 23                                 | # of structures 4               | Critical facilities 0                       |
| Flood risk type: Riverine? Yes Coast                  | tal? No Local? No               | Playa? No Other? No                         |
| Farm/Ranch land impacted (acres) 3                    | Roadway(s) imp                  |                                             |
| Number of low water crossings 1                       | Historical road c               | losures -                                   |
| Estimated Cost and Funding Availability               |                                 |                                             |
| Total Cost \$250,000 Amount o                         | of Available Funding            | Federal funding availability -              |
| Funding source -                                      | -                               |                                             |
|                                                       |                                 |                                             |