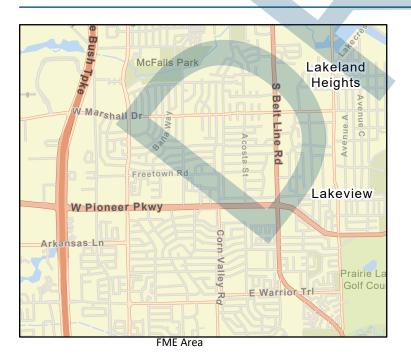

#### + Evaluation (ENAE) Flood Man

| Flood Management Eval                                 |                                 |                                             |
|-------------------------------------------------------|---------------------------------|---------------------------------------------|
| Title SW 3rd Street from Dorris North to Concrete Cha | annel                           | REGIONAL FLOOD PLANNING GROUP               |
| ID# 031000213                                         |                                 |                                             |
| Sponsor (name of entity, not person) Grand Prairie    |                                 |                                             |
| RFPG recommend? Yes Reason for Rec                    | commendation Action aligns with | th goals and meets TWDB guidance            |
|                                                       |                                 |                                             |
| Study Details                                         |                                 |                                             |
| Study type Project Planning                           |                                 |                                             |
| Study description Study update - Storm Drain Improve  | vements; \$4,024,800            |                                             |
|                                                       |                                 |                                             |
|                                                       |                                 |                                             |
| New Hydrologic or Hydraulic model? -                  | Emergency Need? No              | Existing/Anticipated models in near term? - |
| County Dallas                                         | Watershed HUC# (if known) 1203  | 01020606,120301020607                       |
| Drainage area (Square miles, est.) 3                  | Goal(s) 03000031, 030000        | 32                                          |
|                                                       |                                 |                                             |
| 100-Year Flood Risk Summary                           |                                 |                                             |
| Population at risk 23                                 | # of structures 4               | Critical facilities 0                       |
| Flood risk type: Riverine? Yes Coast                  | tal? No Local? No               | Playa? No Other? No                         |
| Farm/Ranch land impacted (acres) 3                    | Roadway(s) imp                  |                                             |
| Number of low water crossings 1                       | Historical road c               | losures -                                   |
| Estimated Cost and Funding Availability               |                                 |                                             |
| Total Cost \$250,000 Amount o                         | of Available Funding            | Federal funding availability -              |
| Funding source -                                      | -                               |                                             |
|                                                       |                                 |                                             |

Title Bowles St & Hensley Drive