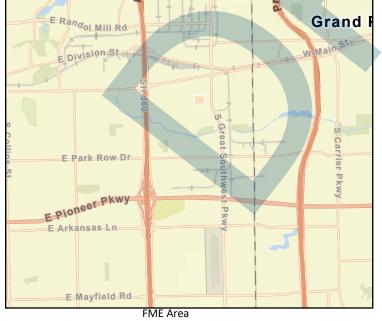

|                  |               |     |
| Total Cost         | \$250,000            | Am         | ount of Available Fund | ing -         |              | Fe          | deral funding   | g availability - |               |     |
| Funding source     | -                    |            |                        |               |              |             |                 |                  |               |     |
|                    |                      |            |                        |               |              |             |                 |                  |               |     |
|                    |                      |            |                        |               |              | 2           | mon             | r m              | Mr.           |     |





Title Dalworth Creek Stabilization



| ID# 031000247      |                     |                                                        |                         |                                                                    |
|--------------------|---------------------|--------------------------------------------------------|-------------------------|--------------------------------------------------------------------|
| Sponsor (name of   | entity, not person) | Grand Prairie                                          |                         |                                                                    |
| RFPG recommend     | ? Yes               | Reason for Recommenda                                  | ation Action aligns w   | vith goals and meets TWDB guidance