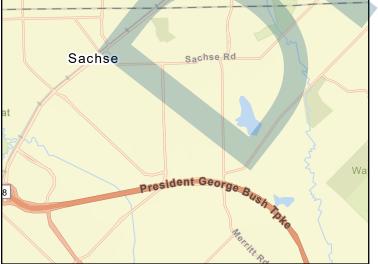

FME Area

Title Manana Channel Improvements

# REGIONAL FLOOD PLANNING GROUP

| ID# 031000215      |                      |                                  |                      |                                           |   |
|--------------------|----------------------|----------------------------------|----------------------|-------------------------------------------|---|
| Sponsor (name of   | fentity, not person) | Grand Prairie                    |                      | •                                         |   |
| RFPG recommend     | 1? Yes               | Reason for Recommendation        | Action aligns with   | goals and meets TWDB guidance             |   |
|                    |                      |                                  |                      |                                           |   |
| Study Details      |                      |                                  |                      |                                           |   |
| Study type         | Project Planning     |                                  |                      |                                           |   |
| Study description  | Study update - Stor  | rm Drain Improvements; \$967,60  | 10                   |                                           |   |
| New Hydrologic o   | or Hydraulic model?  | - Emergency N                    | leed? No             | Existing/Anticipated models in near term? | - |
| County Dallas      |                      | Watershed HUC                    | # (if known) 1203010 | 031006,120301020706,120301020705          |   |
| Drainage area (Sq  | uare miles, est.) 3  | Goal(s)                          | 03000031, 03000032   |                                           |   |
| 400.1/             |                      |                                  |                      |                                           |   |
|                    | Risk Summary         |                                  |                      |                                           |   |
| Population at risk |                      | # of structures                  |                      | Critical facilities 2                     |   |
| Flood risk type:   | Riverine? Yes        | Coastal? No                      | Local? No            | Playa? No Other? No                       |   |
|                    | impacted (acres) 1   |                                  | Roadway(s) impact    |                                           |   |
| Number of low wa   | ater crossings 4     |                                  | Historical road clos | ures -                                    |   |
| Estimated Cost     | t and Funding Ava    | ailability                       |                      |                                           |   |
|                    | \$250,000            | Amount of Available Fund         | ing                  | Federal funding availability -            |   |
| Funding source     | -                    | Amount of Available Fund         | -                    |                                           |   |
|                    |                      |                                  |                      |                                           |   |
|                    |                      |                                  |                      |                                           |   |
| AA Bha             | W Alrport*Fwy        | W Airport Fwy TX-183 F<br>Sowers | Texas                | Dallas                                    |   |