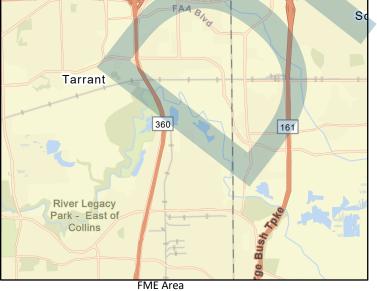

FME Area

Title Manana Channel Improvements

# REGIONAL FLOOD PLANNING GROUP

| ID# 031000215      |                      |                                  |                      |                                           |   |
|--------------------|----------------------|----------------------------------|----------------------|-------------------------------------------|---|
| Sponsor (name of   | fentity, not person) | Grand Prairie                    |                      | •                                         |   |
| RFPG recommend     | 1? Yes               | Reason for Recommendation        | Action aligns with   | goals and meets TWDB guidance             |   |
|                    |                      |                                  |                      |                                           |   |
| Study Details      |                      |                                  |                      |                                           |   |
| Study type         | Project Planning     |                                  |                      |                                           |   |
| Study description  | Study update - Stor  | rm Drain Improvements; \$967,60  | 10                   |                                           |   |
| New Hydrologic o   | or Hydraulic model?  | - Emergency N                    | leed? No             | Existing/Anticipated models in near term? | - |
| County Dallas      |                      | Watershed HUC                    | # (if known) 1203010 | 031006,120301020706,120301020705          |   |
| Drainage area (Sq  | uare miles, est.) 3  | Goal(s)                          | 03000031, 03000032   |                                           |   |
| 400.1/             |                      |                                  |                      |                                           |   |
|                    | Risk Summary         |                                  |                      |                                           |   |
| Population at risk |                      | # of structures                  |                      | Critical facilities 2                     |   |
| Flood risk type:   | Riverine? Yes        | Coastal? No                      | Local? No            | Playa? No Other? No                       |   |
|                    | impacted (acres) 1   |                                  | Roadway(s) impact    |                                           |   |
| Number of low wa   | ater crossings 4     |                                  | Historical road clos | ures -                                    |   |
| Estimated Cost     | t and Funding Ava    | ailability                       |                      |                                           |   |
|                    | \$250,000            | Amount of Available Fund         | ing                  | Federal funding availability -            |   |
| Funding source     | -                    | Amount of Available Fund         | -                    |                                           |   |
|                    |                      |                                  |                      |                                           |   |
|                    |                      |                                  |                      |                                           |   |
| AA Bha             | W Alrport*Fwy        | W Airport Fwy TX-183 F<br>Sowers | Texas                | Dallas                                    |   |