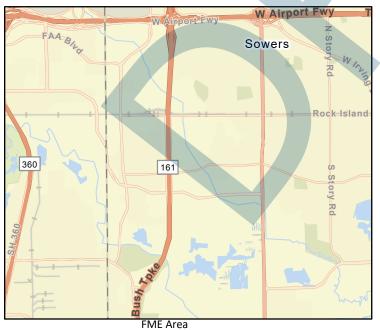

FME Area

Title Manana Channel Improvements

# REGIONAL FLOOD PLANNING GROUP

| ID# 031000215      |                      |                                  |                      |                                           |   |
|--------------------|----------------------|----------------------------------|----------------------|-------------------------------------------|---|
| Sponsor (name of   | fentity, not person) | Grand Prairie                    |                      | •                                         |   |
| RFPG recommend     | 1? Yes               | Reason for Recommendation        | Action aligns with   | goals and meets TWDB guidance             |   |
|                    |                      |                                  |                      |                                           |   |
| Study Details      |                      |                                  |                      |                                           |   |
| Study type         | Project Planning     |                                  |                      |                                           |   |
| Study description  | Study update - Stor  | rm Drain Improvements; \$967,60  | 10                   |                                           |   |
| New Hydrologic o   | or Hydraulic model?  | - Emergency N                    | leed? No             | Existing/Anticipated models in near term? | - |
| County Dallas      |                      | Watershed HUC                    | # (if known) 1203010 | 031006,120301020706,120301020705          |   |
| Drainage area (Sq  | uare miles, est.) 3  | Goal(s)                          | 03000031, 03000032   |                                           |   |
| 400.1/             |                      |                                  |                      |                                           |   |
|                    | Risk Summary         |                                  |                      |                                           |   |
| Population at risk |                      | # of structures                  |                      | Critical facilities 2                     |   |
| Flood risk type:   | Riverine? Yes        | Coastal? No                      | Local? No            | Playa? No Other? No                       |   |
|                    | impacted (acres) 1   |                                  | Roadway(s) impact    |                                           |   |
| Number of low wa   | ater crossings 4     |                                  | Historical road clos | ures -                                    |   |
| Estimated Cost     | t and Funding Ava    | ailability                       |                      |                                           |   |
|                    | \$250,000            | Amount of Available Fund         | ing                  | Federal funding availability -            |   |
| Funding source     | -                    | Amount of Available Fund         | -                    |                                           |   |
|                    |                      |                                  |                      |                                           |   |
|                    |                      |                                  |                      |                                           |   |
| AA Bha             | W Alrport*Fwy        | W Airport Fwy TX-183 F<br>Sowers | Texas                | Dallas                                    |   |