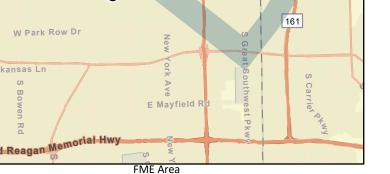

Title Marshall Drive from Emerald to SW 3rd

| ID# 031000210      |                     |                |                    |              |              |           |                 |              |              |   |
|--------------------|---------------------|----------------|--------------------|--------------|--------------|-----------|-----------------|--------------|--------------|---|
| Sponsor (name of   | entity, not person) | Grand Prairie  |                    |              |              |           |                 |              |              |   |
| RFPG recommend     | ? Yes               | Reason for F   | ecommendation      | Action alig  | ns with goal | ls and me | ets TWDB gu     | iidance      |              |   |
|                    |                     | _              |                    |              |              |           |                 |              |              |   |
| Study Details      |                     |                |                    |              |              |           |                 |              |              |   |
| Study type         | Project Planning    |                |                    |              |              |           |                 |              |              |   |
| Study description  | Study update - Sto  | rm Drain Impro | vements; \$3,603,: | 100          |              |           |                 |              |              |   |
| New Hydrologic or  | Hydraulic model?    | -              | Emergency N        | eed? No      |              | Existin   | g/Anticipated   | d models i   | n near term? | - |
| County Dallas      |                     |                | Watershed HUC#     | ŧ (if known) | 120301020    | 607,1203  | 01020706        |              |              |   |
| Drainage area (Squ | are miles, est.) 2  |                | Goal(s)            | 03000031, 03 | 3000032      |           |                 |              |              |   |
| 100-Year Flood     | Risk Summary        |                |                    |              |              |           |                 |              |              |   |
| Population at risk | 433                 |                | # of structures    | 42           |              |           | Critical facili | ties 0       |              |   |
| Flood risk type:   | Riverine? Yes       | Соа            | stal? No           | Local? No    |              | Playa?    | No              | Other?       | No           |   |
| Farm/Ranch land i  | mpacted (acres) 8   |                |                    | Roadway(s    | ) impacted ( | (length)  | 1               |              |              |   |
| Number of low wa   | ter crossings 2     |                |                    | Historical r | oad closure  | s         | -               |              |              |   |
| Estimated Cost     | and Funding Ava     | ailability     |                    |              |              |           |                 |              |              |   |
| Total Cost         | \$250,000           | Amount         | of Available Fundi | ing -        |              | Fe        | deral funding   | g availabili | ty -         |   |
| Funding source -   |                     |                |                    |              |              |           |                 |              |              |   |
|                    |                     |                |                    |              |              |           |                 |              |              |   |