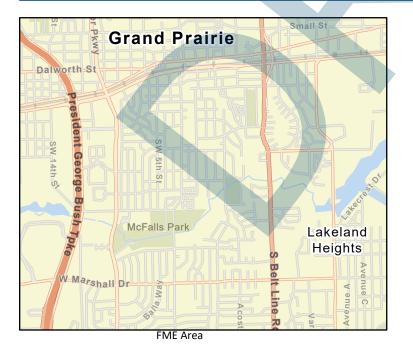

#### + Evaluation (ENAE) Flood Man

| Flood Management Eval                                 |                                 |                                             |
|-------------------------------------------------------|---------------------------------|---------------------------------------------|
| Title SW 3rd Street from Dorris North to Concrete Cha | annel                           | REGIONAL FLOOD PLANNING GROUP               |
| ID# 031000213                                         |                                 |                                             |
| Sponsor (name of entity, not person) Grand Prairie    |                                 |                                             |
| RFPG recommend? Yes Reason for Rec                    | commendation Action aligns with | th goals and meets TWDB guidance            |
|                                                       |                                 |                                             |
| Study Details                                         |                                 |                                             |
| Study type Project Planning                           |                                 |                                             |
| Study description Study update - Storm Drain Improve  | vements; \$4,024,800            |                                             |
|                                                       |                                 |                                             |
|                                                       |                                 |                                             |
| New Hydrologic or Hydraulic model? -                  | Emergency Need? No              | Existing/Anticipated models in near term? - |
| County Dallas                                         | Watershed HUC# (if known) 1203  | 01020606,120301020607                       |
| Drainage area (Square miles, est.) 3                  | Goal(s) 03000031, 030000        | 32                                          |
|                                                       |                                 |                                             |
| 100-Year Flood Risk Summary                           |                                 |                                             |
| Population at risk 23                                 | # of structures 4               | Critical facilities 0                       |
| Flood risk type: Riverine? Yes Coast                  | tal? No Local? No               | Playa? No Other? No                         |
| Farm/Ranch land impacted (acres) 3                    | Roadway(s) imp                  |                                             |
| Number of low water crossings 1                       | Historical road c               | losures -                                   |
| Estimated Cost and Funding Availability               |                                 |                                             |
| Total Cost \$250,000 Amount o                         | of Available Funding            | Federal funding availability -              |
| Funding source -                                      | -                               |                                             |
|                                                       |                                 |                                             |