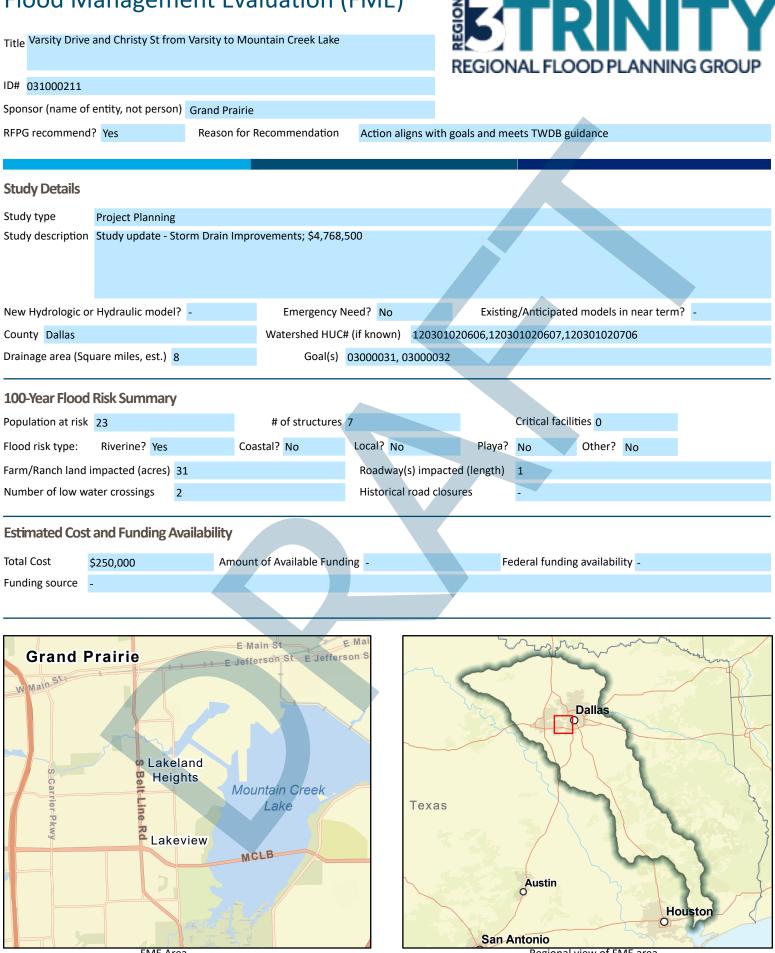

Title Marshall Drive from Emerald to SW 3rd

| ID# 031000210      |                     |                |                    |              |              |           |                 |              |              |   |
|--------------------|---------------------|----------------|--------------------|--------------|--------------|-----------|-----------------|--------------|--------------|---|
| Sponsor (name of   | entity, not person) | Grand Prairie  |                    |              |              |           |                 |              |              |   |
| RFPG recommend     | ? Yes               | Reason for F   | ecommendation      | Action alig  | ns with goal | ls and me | ets TWDB gu     | iidance      |              |   |
|                    |                     | _              |                    |              |              |           |                 |              |              |   |
| Study Details      |                     |                |                    |              |              |           |                 |              |              |   |
| Study type         | Project Planning    |                |                    |              |              |           |                 |              |              |   |
| Study description  | Study update - Sto  | rm Drain Impro | vements; \$3,603,: | 100          |              |           |                 |              |              |   |
| New Hydrologic or  | Hydraulic model?    | -              | Emergency N        | eed? No      |              | Existin   | g/Anticipated   | d models i   | n near term? | - |
| County Dallas      |                     |                | Watershed HUC#     | ŧ (if known) | 120301020    | 607,1203  | 01020706        |              |              |   |
| Drainage area (Squ | are miles, est.) 2  |                | Goal(s)            | 03000031, 03 | 3000032      |           |                 |              |              |   |
| 100-Year Flood     | Risk Summary        |                |                    |              |              |           |                 |              |              |   |
| Population at risk | 433                 |                | # of structures    | 42           |              |           | Critical facili | ties 0       |              |   |
| Flood risk type:   | Riverine? Yes       | Соа            | stal? No           | Local? No    |              | Playa?    | No              | Other?       | No           |   |
| Farm/Ranch land i  | mpacted (acres) 8   |                |                    | Roadway(s    | ) impacted ( | (length)  | 1               |              |              |   |
| Number of low wa   | ter crossings 2     |                |                    | Historical r | oad closure  | s         | -               |              |              |   |
| Estimated Cost     | and Funding Ava     | ailability     |                    |              |              |           |                 |              |              |   |
| Total Cost         | \$250,000           | Amount         | of Available Fundi | ing -        |              | Fe        | deral funding   | g availabili | ty -         |   |
| Funding source -   |                     |                |                    |              |              |           |                 |              |              |   |
|                    |                     |                |                    |              |              |           |                 |              |              |   |