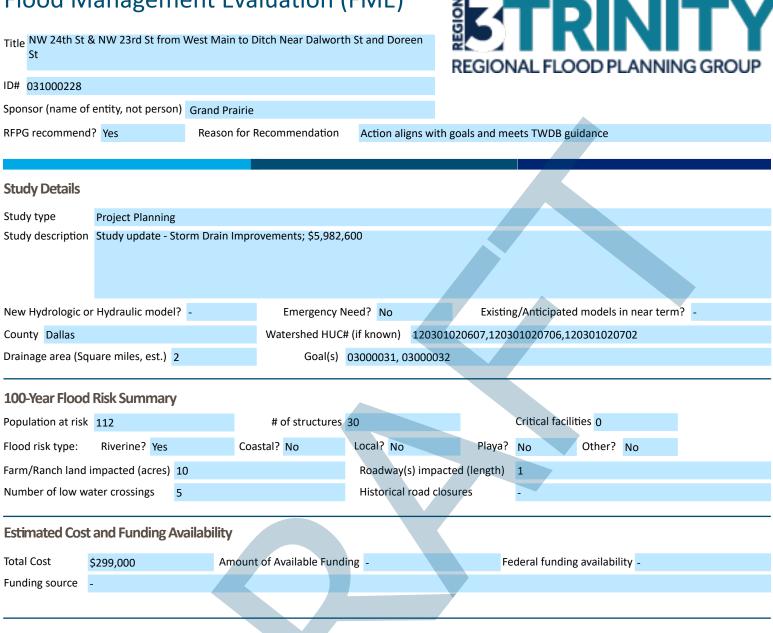

i    | mpacted (leng   | gth) 0          |                |              |       |
| Number of low w    | ater crossings 1    |                |                     | Historical roa  | ad closures     | -               |                |              |       |
| Estimated Cost     | and Funding Ava     | ailability     |                     |                 |                 |                 |                |              |       |
| Total Cost         | \$476,000           | Amoun          | t of Available Fund | ling -          |                 | Federal fun     | ding availabil | ity -        |       |
| Funding source     | -                   |                |                     |                 |                 |                 |                |              |       |











Title Detention Basin at St. Michael's Church Vacant Property and Relief Storm Drains in Corn Valley Rd and Neighboring Streets from Santa Anna to Kirby Creek Channel



| ID# 031000229      |                        |              |                   |                  |           |                  |                 |               |
|--------------------|------------------------|--------------|-------------------|------------------|-----------|------------------|-----------------|---------------|
| Sponsor (name of   | entity, not person) Gr | rand Prairie |                   |                  |           |                  |                 |               |
| RFPG recommend     | ? Yes                  | Reason for F | Recommendation    | Action aligns w  | vith goal | Is and me