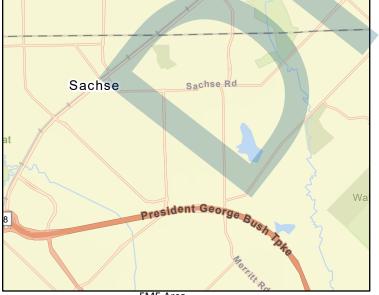

FME Area

Title Manana Channel Improvements

# REGIONAL FLOOD PLANNING GROUP

| ID# 031000215      |                      |                                  |                      |                                           |   |
|--------------------|----------------------|----------------------------------|----------------------|-------------------------------------------|---|
| Sponsor (name of   | fentity, not person) | Grand Prairie                    |                      | •                                         |   |
| RFPG recommend     | 1? Yes               | Reason for Recommendation        | Action aligns with   | goals and meets TWDB guidance             |   |
|                    |                      |                                  |                      |                                           |   |
| Study Details      |                      |                                  |                      |                                           |   |
| Study type         | Project Planning     |                                  |                      |                                           |   |
| Study description  | Study update - Stor  | rm Drain Improvements; \$967,60  | 10                   |                                           |   |
| New Hydrologic o   | or Hydraulic model?  | - Emergency N                    | leed? No             | Existing/Anticipated models in near term? | - |
| County Dallas      |                      | Watershed HUC                    | # (if known) 1203010 | 031006,120301020706,120301020705          |   |
| Drainage area (Sq  | uare miles, est.) 3  | Goal(s)                          | 03000031, 03000032   |                                           |   |
| 400.1/             |                      |                                  |                      |                                           |   |
|                    | Risk Summary         |                                  |                      |                                           |   |
| Population at risk |                      | # of structures                  |                      | Critical facilities 2                     |   |
| Flood risk type:   | Riverine? Yes        | Coastal? No                      | Local? No            | Playa? No Other? No                       |   |
|                    | impacted (acres) 1   |                                  | Roadway(s) impact    |                                           |   |
| Number of low wa   | ater crossings 4     |                                  | Historical road clos | ures -                                    |   |
| Estimated Cost     | t and Funding Ava    | ailability                       |                      |                                           |   |
|                    | \$250,000            | Amount of Available Fund         | ing                  | Federal funding availability -            |   |
| Funding source     | -                    | Amount of Available Fund         | -                    |                                           |   |
|                    |                      |                                  |                      |                                           |   |
|                    |                      |                                  |                      |                                           |   |
| AA Bha             | W Alrport*Fwy        | W Airport Fwy TX-183 F<br>Sowers | Texas                | Dallas                                    |   |