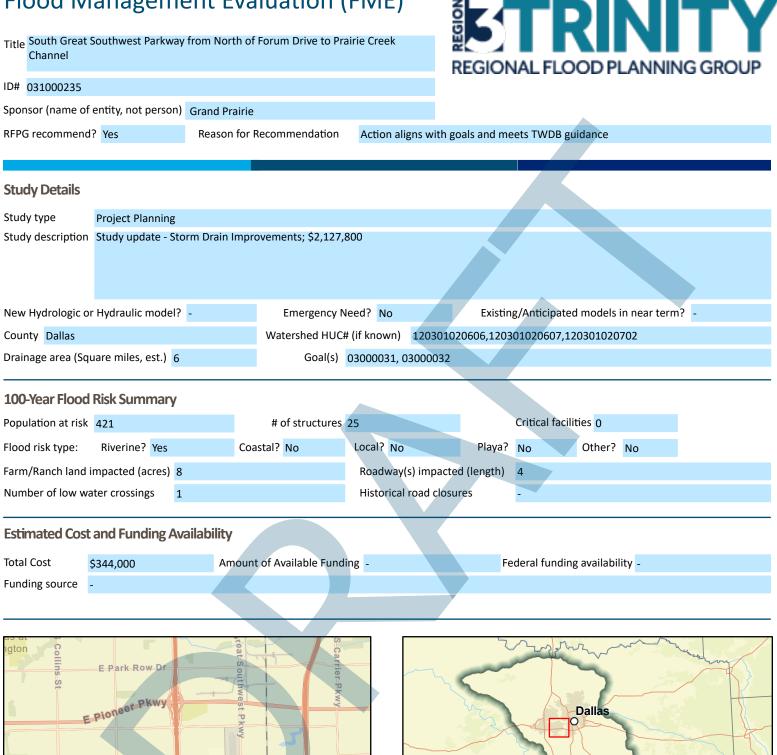

Title Marshall Drive from Emerald to SW 3rd

| ID# 031000210      |                     |                |                    |              |              |           |                 |              |              |   |
|--------------------|---------------------|----------------|--------------------|--------------|--------------|-----------|-----------------|--------------|--------------|---|
| Sponsor (name of   | entity, not person) | Grand Prairie  |                    |              |              |           |                 |              |              |   |
| RFPG recommend     | ? Yes               | Reason for F   | ecommendation      | Action alig  | ns with goal | ls and me | ets TWDB gu     | iidance      |              |   |
|                    |                     | _              |                    |              |              |           |                 |              |              |   |
| Study Details      |                     |                |                    |              |              |           |                 |              |              |   |
| Study type         | Project Planning    |                |                    |              |              |           |                 |              |              |   |
| Study description  | Study update - Sto  | rm Drain Impro | vements; \$3,603,: | 100          |              |           |                 |              |              |   |
| New Hydrologic or  | Hydraulic model?    | -              | Emergency N        | eed? No      |              | Existin   | g/Anticipated   | d models i   | n near term? | - |
| County Dallas      |                     |                | Watershed HUC#     | ŧ (if known) | 120301020    | 607,1203  | 01020706        |              |              |   |
| Drainage area (Squ | are miles, est.) 2  |                | Goal(s)            | 03000031, 03 | 3000032      |           |                 |              |              |   |
| 100-Year Flood     | Risk Summary        |                |                    |              |              |           |                 |              |              |   |
| Population at risk | 433                 |                | # of structures    | 42           |              |           | Critical facili | ties 0       |              |   |
| Flood risk type:   | Riverine? Yes       | Соа            | stal? No           | Local? No    |              | Playa?    | No              | Other?       | No           |   |
| Farm/Ranch land i  | mpacted (acres) 8   |                |                    | Roadway(s    | ) impacted ( | (length)  | 1               |              |              |   |
| Number of low wa   | ter crossings 2     |                |                    | Historical r | oad closure  | s         | -               |              |              |   |
| Estimated Cost     | and Funding Ava     | ailability     |                    |              |              |           |                 |              |              |   |
| Total Cost         | \$250,000           | Amount         | of Available Fundi | ing -        |              | Fe        | deral funding   | g availabili | ty -         |   |
| Funding source -   |                     |                |                    |              |              |           |                 |              |              |   |
|                    |                     |                |                    |              |              |           |                 |              |              |   |