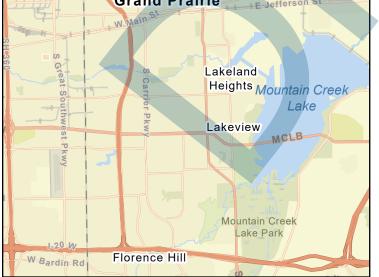

Title Bowles St & Hensley Drive

## REGIONAL FLOOD PLANNING GROUP

| ID# 031000214                        |                                  |                                                      |
|--------------------------------------|----------------------------------|------------------------------------------------------|
| Sponsor (name of entity, not person) | Grand Prairie                    |                                                      |
| RFPG recommend? Yes                  | Reason for Recommendation        | Action aligns with goals and meets TWDB guidance     |
|                                      |                                  |                                                      |
| Study Details                        |                                  |                                                      |
| Study type Project Planning          |                                  |                                                      |
| Study description Study update - Sto | orm Drain Improvements; \$1,295, | 5,700                                                |
| New Hydrologic or Hydraulic model?   | - Emergency N                    | Need? No Existing/Anticipated models in near term? - |
| County Dallas                        | Watershed HUC                    | C# (if known) 120301020607,120301020706              |
| Drainage area (Square miles, est.) 3 | Goal(s)                          | 03000031, 03000032                                   |
| 100-Year Flood Risk Summary          |                                  |                                                      |
| Population at risk 0                 | # of structures                  | s 5 Critical facilities 0                            |
| Flood risk type: Riverine? Yes       | Coastal? No                      | Local? No Playa? No Other? No                        |
| Farm/Ranch land impacted (acres) 1   | 0                                | Roadway(s) impacted (length) 1                       |
| Number of low water crossings 0      |                                  | Historical road closures -                           |
|                                      |                                  |                                                      |
| Estimated Cost and Funding Av        | railability                      |                                                      |
| Total Cost \$250,000                 | Amount of Available Fund         | ding - Federal funding availability -                |
| Funding source -                     |                                  |                                                      |
|                                      |                                  |                                                      |
| 30<br>E-Main<br>E-Jefferso           |                                  | Texas                                                |

FME Area

Title Manana Channel Improvements