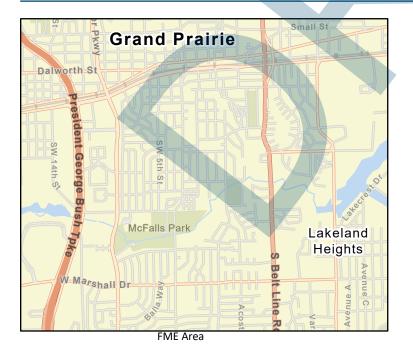

#### + Evaluation (ENAE) Flood Man

| Flood Management Eval                                 |                                 |                                             |
|-------------------------------------------------------|---------------------------------|---------------------------------------------|
| Title SW 3rd Street from Dorris North to Concrete Cha | annel                           | REGIONAL FLOOD PLANNING GROUP               |
| ID# 031000213                                         |                                 |                                             |
| Sponsor (name of entity, not person) Grand Prairie    |                                 |                                             |
| RFPG recommend? Yes Reason for Rec                    | commendation Action aligns with | th goals and meets TWDB guidance            |
|                                                       |                                 |                                             |
| Study Details                                         |                                 |                                             |
| Study type Project Planning                           |                                 |                                             |
| Study description Study update - Storm Drain Improve  | vements; \$4,024,800            |                                             |
|                                                       |                                 |                                             |
|                                                       |                                 |                                             |
| New Hydrologic or Hydraulic model? -                  | Emergency Need? No              | Existing/Anticipated models in near term? - |
| County Dallas                                         | Watershed HUC# (if known) 1203  | 01020606,120301020607                       |
| Drainage area (Square miles, est.) 3                  | Goal(s) 03000031, 030000        | 32                                          |
|                                                       |                                 |                                             |
| 100-Year Flood Risk Summary                           |                                 |                                             |
| Population at risk 23                                 | # of structures 4               | Critical facilities 0                       |
| Flood risk type: Riverine? Yes Coast                  | tal? No Local? No               | Playa? No Other? No                         |
| Farm/Ranch land impacted (acres) 3                    | Roadway(s) imp                  |                                             |
| Number of low water crossings 1                       | Historical road c               | losures -                                   |
| Estimated Cost and Funding Availability               |                                 |                                             |
| Total Cost \$250,000 Amount o                         | of Available Funding            | Federal funding availability -              |
| Funding source -                                      | -                               |                                             |
|                                                       |                                 |                                             |