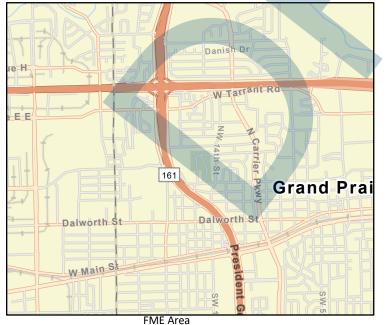

| mpacted (leng   | gth) 0          |                |              |       |
| Number of low w    | ater crossings 1    |                |                     | Historical roa  | ad closures     | -               |                |              |       |
| Estimated Cost     | and Funding Ava     | ailability     |                     |                 |                 |                 |                |              |       |
| Total Cost         | \$476,000           | Amoun          | t of Available Fund | ling -          |                 | Federal fun     | ding availabil | ity -        |       |
| Funding source     | -                   |                |                     |                 |                 |                 |                |              |       |











Title Detention Basin at St. Michael's Church Vacant Property and Relief Storm Drains in Corn Valley Rd and Neighboring Streets from Santa Anna to Kirby Creek Channel



| ID# 031000229      |                        |              |                   |                  |           |                  |                 |               |
|--------------------|------------------------|--------------|-------------------|------------------|-----------|------------------|-----------------|---------------|
| Sponsor (name of   | entity, not person) Gr | rand Prairie |                   |                  |           |                  |                 |               |
| RFPG recommend     | ? Yes                  | Reason for F | Recommendation    | Action aligns w  | vith goal | Is and meet