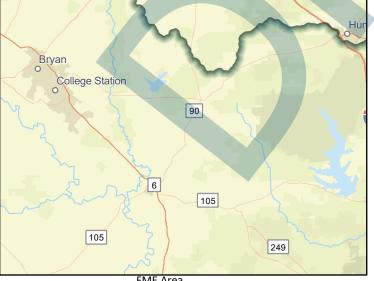

#### REGION **STRINITY** REGIONAL FLOOD PLANNING GROUP

| ID# 031000001                               |                       |                |                     |                |              |           |                 |                  |           |                |
|---------------------------------------------|-----------------------|----------------|---------------------|----------------|--------------|-----------|-----------------|------------------|-----------|----------------|
| Sponsor (name of                            | entity, not person) 🖌 | Archer County  | ,                   |                |              |           |                 | •                |           |                |
| RFPG recommend                              | ? Yes                 | Reason for F   | Recommendation      | Increases r    | mapping cov  | verage    |                 |                  |           |                |
|                                             |                       | _              |                     |                |              |           |                 |                  |           |                |
| Study Details                               |                       |                |                     |                |              |           |                 |                  |           |                |
| Study type                                  | Watershed Planning    | g              |                     |                |              |           |                 |                  |           |                |
| Study description                           | Create FEMA mapp      | ing in previou | sly unmapped area   | as and update  | existing FEI | MA maps a | s needed.       |                  |           |                |
| New Hydrologic or                           | r Hydraulic model?    | -              | Emergency N         | Veed? No       |              | Existing/ | 'Anticipated    | d models in nea  | ar term?  | -              |
| County Archer                               |                       |                | Watershed HUC       | # (if known)   | 120402030    | 105,12030 | 2030307,12      | 20402030106,1    | .20402030 | 0200,120302030 |
| Drainage area (Squ                          | uare miles, est.) 923 | ļ              | Goal(s)             | 03000005, 03   | 3000006      |           |                 |                  |           |                |
| <b>100-Year Flood</b><br>Population at risk | -                     |                | # of structures     | 1              |              |           | Critical facili | ties 0           |           |                |
| Flood risk type:                            | Riverine? Yes         | Coa            | astal? No           | -<br>Local? No |              | Playa?    |                 | Other? No        |           |                |
|                                             | impacted (acres) 4,3  |                |                     |                | ) impacted   |           |                 |                  |           |                |
| Number of low wa                            |                       |                |                     |                | oad closure  |           |                 |                  |           |                |
| Estimated Cost                              | and Funding Ava       | ilability      |                     |                |              |           |                 |                  |           |                |
|                                             | \$1,254,000           | Amount         | t of Available Fund | ling -         |              | Fed       | eral funding    | g availability - |           |                |
| Funding source                              | -                     |                |                     |                |              |           |                 |                  |           |                |
| mail and                                    | 2                     | m              | 281)                |                |              | Z         | J. J.           | Dallas           | -~~~~     |                |