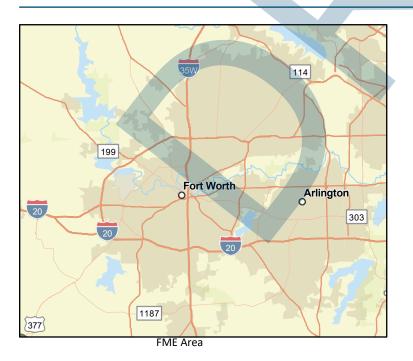

Title Archer County FEMA Mapping

#### REGION **STRINITY** REGIONAL FLOOD PLANNING GROUP

| ID# 031000001                               |                       |                |                     |                |              |           |                 |                  |           |                |
|---------------------------------------------|-----------------------|----------------|---------------------|----------------|--------------|-----------|-----------------|------------------|-----------|----------------|
| Sponsor (name of                            | entity, not person) 🖌 | Archer County  | ,                   |                |              |           |                 | •                |           |                |
| RFPG recommend                              | ? Yes                 | Reason for F   | Recommendation      | Increases r    | mapping cov  | verage    |                 |                  |           |                |
|                                             |                       | _              |                     |                |              |           |                 |                  |           |                |
| Study Details                               |                       |                |                     |                |              |           |                 |                  |           |                |
| Study type                                  | Watershed Planning    | g              |                     |                |              |           |                 |                  |           |                |
| Study description                           | Create FEMA mapp      | ing in previou | sly unmapped area   | as and update  | existing FEI | MA maps a | s needed.       |                  |           |                |
| New Hydrologic or                           | r Hydraulic model?    | -              | Emergency N         | Veed? No       |              | Existing/ | 'Anticipated    | d models in nea  | ar term?  | -              |
| County Archer                               |                       |                | Watershed HUC       | # (if known)   | 120402030    | 105,12030 | 2030307,12      | 20402030106,1    | .20402030 | 0200,120302030 |
| Drainage area (Squ                          | uare miles, est.) 923 | ļ              | Goal(s)             | 03000005, 03   | 3000006      |           |                 |                  |           |                |
| <b>100-Year Flood</b><br>Population at risk | -                     |                | # of structures     | 1              |              |           | Critical facili | ties 0           |           |                |
| Flood risk type:                            | Riverine? Yes         | Coa            | astal? No           | -<br>Local? No |              | Playa?    |                 | Other? No        |           |                |
|                                             | impacted (acres) 4,3  |                |                     |                | ) impacted   |           |                 |                  |           |                |
| Number of low wa                            |                       |                |                     |                | oad closure  |           |                 |                  |           |                |
| Estimated Cost                              | and Funding Ava       | ilability      |                     |                |              |           |                 |                  |           |                |
|                                             | \$1,254,000           | Amount         | t of Available Fund | ling -         |              | Fed       | eral funding    | g availability - |           |                |
| Funding source                              | -                     |                |                     |                |              |           |                 |                  |           |                |
| mail and                                    | 2                     | m              | 281)                |                |              | Z         | J. J.           | Dallas           | -~~~~     |                |