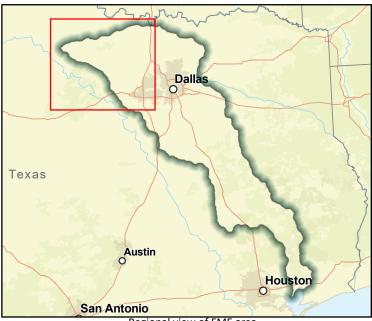

FME Area

87

gue City

San Antonio Regional view of FME area

Houston

Title Clay County FEMA Mapping

| ID# 031000004      |                          |                           |                     |                |                                    |                    |
|--------------------|--------------------------|---------------------------|---------------------|----------------|------------------------------------|--------------------|
| Sponsor (name of   | entity, not person) Clay | County                    |                     |                |                                    |                    |
| RFPG recommend     | ? Yes Re                 | ason for Recommendation   | Increases mapp      | oing coverage  |                                    |                    |
|                    |                          |                           |                     |                |                                    |                    |
| Study Dotaila      |                          |                           |                     |                |                                    |                    |
| Study Details      |                          |                           |                     |                |                                    |                    |
| Study type         | Watershed Planning       |                           |                     |                |                                    |                    |
| Study description  | Create FEMA mapping i    | n previously unmapped are | as and update exist | ting FEMA ma   | ps as needed.                      |                    |
| New Hydrologic o   | r Hydraulic model? -     | Emergency I               | Need? No            | Exist          | ting/Anticipated models in near te | rm? -              |
| County Clay        |                          | Watershed HUC             | # (if known) 1203   | 302030202,12   | 0402030105,120302030203,1204       | 02040100,120402020 |
| Drainage area (Squ | uare miles, est.) 1,108  | Goal(s)                   | 03000005, 030000    | 006            |                                    |                    |
|                    |                          |                           |                     |                |                                    |                    |
| 100-Year Flood     | Risk Summary             |                           |                     |                |                                    |                    |
| Population at risk | 16                       | # of structures           | 28                  |                | Critical facilities 0              |                    |
| Flood risk type:   | Riverine? Yes            | Coastal? No               | Local? No           | Playa          | a? No Other? No                    |                    |
| Farm/Ranch land i  | impacted (acres) 4,621   |                           | Roadway(s) imp      | oacted (length | ) 18                               |                    |
| Number of low wa   | ater crossings 0         |                           | Historical road o   | closures       | -                                  |                    |
| Estimated Cost     | and Funding Availab      | ility                     |                     |                |                                    |                    |
| Total Cost         | \$1,470,000              | Amount of Available Func  | ling -              |                | Federal funding availability -     |                    |
| Funding source     | -                        |                           |                     |                |                                    |                    |
| 44<br>Were we      | ichita Falls             | 70                        |                     |                | Dallas                             |                    |