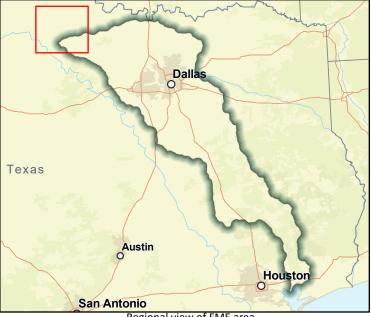

## REGIONAL FLOOD PLANNING GROUP

| ID# 031000003      |                          |                                                         |                     |                      |                                |                 |
|--------------------|--------------------------|---------------------------------------------------------|---------------------|----------------------|--------------------------------|-----------------|
| Sponsor (name of   | entity, not person) Cham | ibers County                                            |                     | 1                    |                                |                 |
| RFPG recommend     | ? Yes Rea                | ason for Recommendation                                 | Increases mapp      | ping coverage        |                                |                 |
|                    |                          |                                                         |                     |                      |                                |                 |
| Study Details      |                          |                                                         |                     |                      |                                |                 |
| Study type         | Watershed Planning       |                                                         |                     |                      |                                |                 |
| Study description  | Create FEMA mapping in   | n previously unmapped ar                                | eas and update exis | ting FEMA maps as ne | eded.                          |                 |
| New Hydrologic or  | r Hydraulic model? -     | Emergency                                               | Need? No            | Existing/Ant         | ticipated models in near term? | -               |
| County Chambers    | 5                        | Watershed HU                                            | C# (if known) 120   | 302030202,12040203   | 0105,120302030203,12040204     | 40100,120402020 |
| Drainage area (Squ | uare miles, est.) 630    | Goal(s)                                                 | 03000005, 03000     | 006                  |                                |                 |
| 100-Year Flood     | Risk Summary             |                                                         |                     |                      |                                |                 |
| Population at risk |                          | # of structure                                          | \$ 2.225            | Criti                | cal facilities 24              |                 |
| Flood risk type:   | Riverine? Yes            | Coastal? No                                             | Local? No           | Playa? No            | Other? No                      |                 |
|                    | impacted (acres) 4,747   |                                                         | Roadway(s) imp      |                      |                                |                 |
| Number of low wa   |                          |                                                         | Historical road     |                      |                                |                 |
|                    |                          |                                                         |                     |                      |                                |                 |
| Estimated Cost     | and Funding Availabi     | ility                                                   |                     | K                    |                                |                 |
| Total Cost         | \$874,000                | Amount of Available Fun                                 | iding -             | Federal              | l funding availability -       |                 |
| Funding source     | -                        |                                                         |                     |                      |                                |                 |
|                    |                          |                                                         |                     |                      |                                |                 |
|                    |                          |                                                         |                     | 5.0                  | · / ·                          |                 |
| Baytown            | 73                       | 61<br>10<br>1<br>Anahuac<br>National Wildlife<br>Refuge | 24<br>Tex           |                      | Dallas                         |                 |

FME Area

87

gue City

San Antonio Regional view of FME area

Houston

Title Clay County FEMA Mapping

| ID# 031000004      |                          |                           |                     |                |                                    |                    |
|--------------------|--------------------------|---------------------------|---------------------|----------------|------------------------------------|--------------------|
| Sponsor (name of   | entity, not person) Clay | County                    |                     |                |                                    |                    |
| RFPG recommend     | ? Yes Re                 | ason for Recommendation   | Increases mapp      | oing coverage  |                                    |                    |
|                    |                          |                           |                     |                |                                    |                    |
| Study Dotaila      |                          |                           |                     |                |                                    |                    |
| Study Details      |                          |                           |                     |                |                                    |                    |
| Study type         | Watershed Planning       |                           |                     |                |                                    |                    |
| Study description  | Create FEMA mapping i    | n previously unmapped are | as and update exist | ting FEMA ma   | ps as needed.                      |                    |
| New Hydrologic o   | r Hydraulic model? -     | Emergency I               | Need? No            | Exist          | ting/Anticipated models in near te | rm? -              |
| County Clay        |                          | Watershed HUC             | # (if known) 1203   | 302030202,12   | 0402030105,120302030203,1204       | 02040100,120402020 |
| Drainage area (Squ | uare miles, est.) 1,108  | Goal(s)                   | 03000005, 030000    | 006            |                                    |                    |
|                    |                          |                           |                     |                |                                    |                    |
| 100-Year Flood     | Risk Summary             |                           |                     |                |                                    |                    |
| Population at risk | 16                       | # of structures           | 28                  |                | Critical facilities 0              |                    |
| Flood risk type:   | Riverine? Yes            | Coastal? No               | Local? No           | Playa          | a? No Other? No                    |                    |
| Farm/Ranch land i  | impacted (acres) 4,621   |                           | Roadway(s) imp      | oacted (length | ) 18                               |                    |
| Number of low wa   | ater crossings 0         |                           | Historical road o   | closures       | -                                  |                    |
| Estimated Cost     | and Funding Availab      | ility                     |                     |                |                                    |                    |
| Total Cost         | \$1,470,000              | Amount of Available Func  | ling -              |                | Federal funding availability -     |                    |
| Funding source     | -                        |                           |                     |                |                                    |                    |
| 44<br>Were we      | ichita Falls             | 70                        |                     |                | Dallas                             |                    |