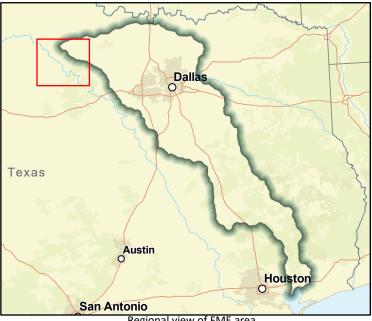

FME Area

87

gue City

San Antonio Regional view of FME area

Houston

Title Clay County FEMA Mapping

| ID# 031000004      |                          |                           |                     |                |                                    |                    |
|--------------------|--------------------------|---------------------------|---------------------|----------------|------------------------------------|--------------------|
| Sponsor (name of   | entity, not person) Clay | County                    |                     |                |                                    |                    |
| RFPG recommend     | ? Yes Re                 | ason for Recommendation   | Increases mapp      | oing coverage  |                                    |                    |
|                    |                          |                           |                     |                |                                    |                    |
| Study Dotaila      |                          |                           |                     |                |                                    |                    |
| Study Details      |                          |                           |                     |                |                                    |                    |
| Study type         | Watershed Planning       |                           |                     |                |                                    |                    |
| Study description  | Create FEMA mapping i    | n previously unmapped are | as and update exist | ting FEMA ma   | ps as needed.                      |                    |
| New Hydrologic o   | r Hydraulic model? -     | Emergency I               | Need? No            | Exist          | ting/Anticipated models in near te | rm? -              |
| County Clay        |                          | Watershed HUC             | # (if known) 1203   | 302030202,12   | 0402030105,120302030203,1204       | 02040100,120402020 |
| Drainage area (Squ | uare miles, est.) 1,108  | Goal(s)                   | 03000005, 030000    | 006            |                                    |                    |
|                    |                          |                           |                     |                |                                    |                    |
| 100-Year Flood     | Risk Summary             |                           |                     |                |                                    |                    |
| Population at risk | 16                       | # of structures           | 28                  |                | Critical facilities 0              |                    |
| Flood risk type:   | Riverine? Yes            | Coastal? No               | Local? No           | Playa          | a? No Other? No                    |                    |
| Farm/Ranch land i  | impacted (acres) 4,621   |                           | Roadway(s) imp      | oacted (length | ) 18                               |                    |
| Number of low wa   | ater crossings 0         |                           | Historical road o   | closures       | -                                  |                    |
| Estimated Cost     | and Funding Availab      | ility                     |                     |                |                                    |                    |
| Total Cost         | \$1,470,000              | Amount of Available Func  | ling -              |                | Federal funding availability -     |                    |
| Funding source     | -                        |                           |                     |                |                                    |                    |
| 44<br>Were we      | ichita Falls             | 70                        |                     |                | Dallas                             |                    |