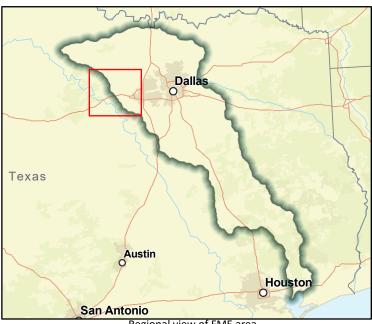

FME Area

87

gue City

San Antonio Regional view of FME area

Houston

Title Clay County FEMA Mapping

| ID# 031000004      |                          |                           |                     |                |                                    |                    |
|--------------------|--------------------------|---------------------------|---------------------|----------------|------------------------------------|--------------------|
| Sponsor (name of   | entity, not person) Clay | County                    |                     |                |                                    |                    |
| RFPG recommend     | ? Yes Re                 | ason for Recommendation   | Increases mapp      | oing coverage  |                                    |                    |
|                    |                          |                           |                     |                |                                    |                    |
| Study Dotaila      |                          |                           |                     |                |                                    |                    |
| Study Details      |                          |                           |                     |                |                                    |                    |
| Study type         | Watershed Planning       |                           |                     |                |                                    |                    |
| Study description  | Create FEMA mapping i    | n previously unmapped are | as and update exist | ting FEMA ma   | ps as needed.                      |                    |
| New Hydrologic o   | r Hydraulic model? -     | Emergency I               | Need? No            | Exist          | ting/Anticipated models in near te | rm? -              |
| County Clay        |                          | Watershed HUC             | # (if known) 1203   | 302030202,12   | 0402030105,120302030203,1204       | 02040100,120402020 |
| Drainage area (Squ | uare miles, est.) 1,108  | Goal(s)                   | 03000005, 030000    | 006            |                                    |                    |
|                    |                          |                           |                     |                |                                    |                    |
| 100-Year Flood     | Risk Summary             |                           |                     |                |                                    |                    |
| Population at risk | 16                       | # of structures           | 28                  |                | Critical facilities 0              |                    |
| Flood risk type:   | Riverine? Yes            | Coastal? No               | Local? No           | Playa          | a? No Other? No                    |                    |
| Farm/Ranch land i  | impacted (acres) 4,621   |                           | Roadway(s) imp      | oacted (length | ) 18                               |                    |
| Number of low wa   | ater crossings 0         |                           | Historical road o   | closures       | -                                  |                    |
| Estimated Cost     | and Funding Availab      | ility                     |                     |                |                                    |                    |
| Total Cost         | \$1,470,000              | Amount of Available Func  | ling -              |                | Federal funding availability -     |                    |
| Funding source     | -                        |                           |                     |                |                                    |                    |
| 44<br>Were we      | ichita Falls             | 70                        |                     |                | Dallas                             |                    |