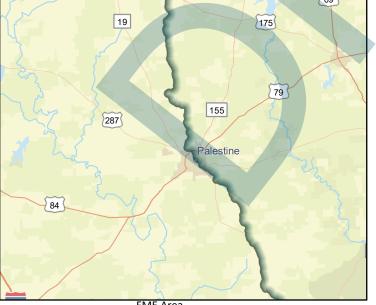

Title Anderson County FEMA Mapping

### REGIONAL FLOOD PLANNING GROUP

| ID# 031000002      |                    |           |            |                   |               |            |             |                 |                  |             |  |
|--------------------|--------------------|-----------|------------|-------------------|---------------|------------|-------------|-----------------|------------------|-------------|--|
| Sponsor (name of   | entity, not persor | n) Andei  | rson Cou   | nty               |               |            |             |                 |                  |             |  |
| RFPG recommend     | ? Yes              | Rea       | ison for F | Recommendation    | Increases     | mapping o  | coverage    |                 |                  |             |  |
|                    |                    |           |            |                   |               |            |             |                 |                  |             |  |
| Study Details      |                    |           |            |                   |               |            |             |                 |                  |             |  |
| Study type         | Watershed Plan     | ning      |            |                   |               |            |             |                 |                  |             |  |
| Study description  | Create FEMA ma     | apping in | previou:   | sly unmapped are  | as and update | existing F | -EMA maps   | as needed.      |                  |             |  |
| New Hydrologic o   | r Hydraulic mode   | l? -      |            | Emergency N       | Veed? No      |            | Existing    | g/Anticipated   | d models in ne   | ear term? - |  |
| County Anderson    | ı                  |           |            | Watershed HUC     | # (if known)  | -          |             |                 |                  |             |  |
| Drainage area (Sq  | uare miles, est.)  | 1,073     |            | Goal(s)           | 03000005, 0   | 3000006    |             |                 |                  |             |  |
| 100-Year Flood     | Risk Summary       | /         |            |                   |               |            |             |                 |                  |             |  |
| Population at risk | 1,408              |           |            | # of structures   | 667           |            |             | Critical facili | ties 11          |             |  |
| Flood risk type:   | Riverine? Yes      |           | Coa        | stal? No          | Local? No     |            | Playa?      | No              | Other? No        |             |  |
| Farm/Ranch land i  | impacted (acres)   | 36,104    |            |                   | Roadway(      | s) impacte | ed (length) | 73              |                  |             |  |
| Number of low wa   | ater crossings     | 32        |            |                   | Historical    | road closu | ires        | -               |                  |             |  |
| Estimated Cost     | and Funding A      | Availabi  | lity       |                   |               |            |             |                 |                  |             |  |
| Total Cost         | \$1,500,000        |           | Amount     | of Available Fund | ling -        |            | Fer         | deral fundin    | g availability - |             |  |
| Funding source     | -                  |           | 5          |                   |               |            |             |                 |                  |             |  |
|                    |                    |           |            |                   |               |            |             |                 |                  |             |  |