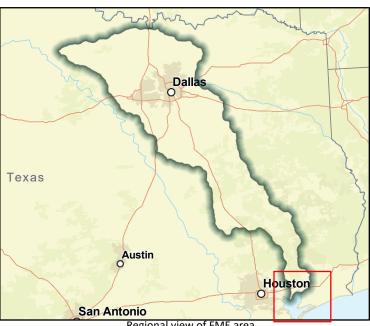

## REGIONAL FLOOD PLANNING GROUP

| ID# 031000003      |                          |                                                         |                     |                      |                                |                 |
|--------------------|--------------------------|---------------------------------------------------------|---------------------|----------------------|--------------------------------|-----------------|
| Sponsor (name of   | entity, not person) Cham | ibers County                                            |                     | 1                    |                                |                 |
| RFPG recommend     | ? Yes Rea                | ason for Recommendation                                 | Increases mapp      | ping coverage        |                                |                 |
|                    |                          |                                                         |                     |                      |                                |                 |
| Study Details      |                          |                                                         |                     |                      |                                |                 |
| Study type         | Watershed Planning       |                                                         |                     |                      |                                |                 |
| Study description  | Create FEMA mapping in   | n previously unmapped ar                                | eas and update exis | ting FEMA maps as ne | eded.                          |                 |
| New Hydrologic or  | r Hydraulic model? -     | Emergency                                               | Need? No            | Existing/Ant         | ticipated models in near term? | -               |
| County Chambers    | 5                        | Watershed HU                                            | C# (if known) 120   | 302030202,12040203   | 0105,120302030203,12040204     | 40100,120402020 |
| Drainage area (Squ | uare miles, est.) 630    | Goal(s)                                                 | 03000005, 03000     | 006                  |                                |                 |
| 100-Year Flood     | Risk Summary             |                                                         |                     |                      |                                |                 |
| Population at risk |                          | # of structure                                          | \$ 2.225            | Criti                | cal facilities 24              |                 |
| Flood risk type:   | Riverine? Yes            | Coastal? No                                             | Local? No           | Playa? No            | Other? No                      |                 |
|                    | impacted (acres) 4,747   |                                                         | Roadway(s) imp      |                      |                                |                 |
| Number of low wa   |                          |                                                         | Historical road     |                      |                                |                 |
|                    |                          |                                                         |                     |                      |                                |                 |
| Estimated Cost     | and Funding Availabi     | ility                                                   |                     | K                    |                                |                 |
| Total Cost         | \$874,000                | Amount of Available Fun                                 | iding -             | Federal              | l funding availability -       |                 |
| Funding source     | -                        |                                                         |                     |                      |                                |                 |
|                    |                          |                                                         |                     |                      |                                |                 |
|                    |                          |                                                         |                     | 5.0                  | · / ·                          |                 |
| Baytown            | 73                       | 61<br>10<br>1<br>Anahuac<br>National Wildlife<br>Refuge | 24<br>Tex           |                      | Dallas                         |                 |

FME Area

87

gue City

San Antonio Regional view of FME area

Houston

Title Clay County FEMA Mapping

| ID# 031000004      |                          |                           |                     |                |                                    |                    |
|--------------------|--------------------------|---------------------------|---------------------|----------------|------------------------------------|--------------------|
| Sponsor (name of   | entity, not person) Clay | County                    |                     |                |                                    |                    |
| RFPG recommend     | ? Yes Re                 | ason for Recommendation   | Increases mapp      | oing coverage  |                                    |                    |
|                    |                          |                           |                     |                |                                    |                    |
| Study Dotaila      |                          |                           |                     |                |                                    |                    |
| Study Details      |                          |                           |                     |                |                                    |                    |
| Study type         | Watershed Planning       |                           |                     |                |                                    |                    |
| Study description  | Create FEMA mapping i    | n previously unmapped are | as and update exist | ting FEMA ma   | ps as needed.                      |                    |
| New Hydrologic o   | r Hydraulic model? -     | Emergency I               | Need? No            | Exist          | ting/Anticipated models in near te | rm? -              |
| County Clay        |                          | Watershed HUC             | # (if known) 1203   | 302030202,12   | 0402030105,120302030203,1204       | 02040100,120402020 |
| Drainage area (Squ | uare miles, est.) 1,108  | Goal(s)                   | 03000005, 030000    | 006            |                                    |                    |
|                    |                          |                           |                     |                |                                    |                    |
| 100-Year Flood     | Risk Summary             |                           |                     |                |                                    |                    |
| Population at risk | 16                       | # of structures           | 28                  |                | Critical facilities 0              |                    |
| Flood risk type:   | Riverine? Yes            | Coastal? No               | Local? No           | Playa          | a? No Other? No                    |                    |
| Farm/Ranch land i  | impacted (acres) 4,621   |                           | Roadway(s) imp      | oacted (length | ) 18                               |                    |
| Number of low wa   | ater crossings 0         |                           | Historical road o   | closures       | -                                  |                    |
| Estimated Cost     | and Funding Availab      | ility                     |                     |                |                                    |                    |
| Total Cost         | \$1,470,000              | Amount of Available Func  | ling -              |                | Federal funding availability -     |                    |
| Funding source     | -                        |                           |                     |                |                                    |                    |
| 44<br>Were we      | ichita Falls             | 70                        |                     |                | Dallas                             |                    |