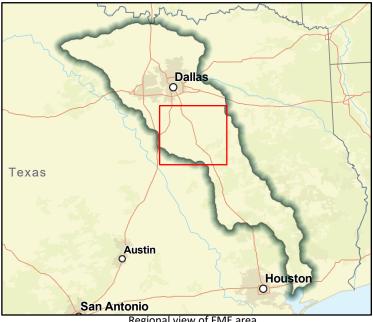

|                        | Historical    | road closur  | res         | -            |              |             |                   |
| Estimated Cos                               | t and Funding      | Availability  |                        |               |              |             |              |              |             |                   |
| Total Cost                                  | \$744,000          | An            | ount of Available Fund | ling -        |              | Fe          | deral fundi  | ng availabil | ity -       |                   |
| Funding source                              | -                  |               |                        |               |              |             |              |              |             |                   |





Title Parker County Dam Inundation Study

#### ID# 031000046

Sponsor (name of entity, not person) Parker County, Willow Park

RFPG recommend? Yes

Reason for Recommendation A

Action aligns with goals and meets TWDB guidance

REGIONAL FLOOD PLANNING GROUP

| Study Details      |                   |              |                        |               |             |             |                |             |              |                   |
|--------------------|-------------------|--------------|------------------------|---------------|-------------|-------------|----------------|-------------|--------------|-------------------|
| Study type         | Watershed Plan    | ning         |                        |               |             |             |                |