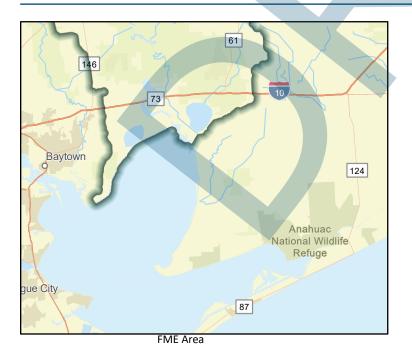

## REGIONAL FLOOD PLANNING GROUP

| ID# 031000003      |                          |                                                         |                     |                      |                                |                 |
|--------------------|--------------------------|---------------------------------------------------------|---------------------|----------------------|--------------------------------|-----------------|
| Sponsor (name of   | entity, not person) Cham | ibers County                                            |                     | 1                    |                                |                 |
| RFPG recommend     | ? Yes Rea                | ason for Recommendation                                 | Increases mapp      | ping coverage        |                                |                 |
|                    |                          |                                                         |                     |                      |                                |                 |
| Study Details      |                          |                                                         |                     |                      |                                |                 |
| Study type         | Watershed Planning       |                                                         |                     |                      |                                |                 |
| Study description  | Create FEMA mapping in   | n previously unmapped ar                                | eas and update exis | ting FEMA maps as ne | eded.                          |                 |
| New Hydrologic or  | r Hydraulic model? -     | Emergency                                               | Need? No            | Existing/Ant         | ticipated models in near term? | -               |
| County Chambers    | 5                        | Watershed HU                                            | C# (if known) 120   | 302030202,12040203   | 0105,120302030203,12040204     | 40100,120402020 |
| Drainage area (Squ | uare miles, est.) 630    | Goal(s)                                                 | 03000005, 03000     | 006                  |                                |                 |
| 100-Year Flood     | Risk Summary             |                                                         |                     |                      |                                |                 |
| Population at risk |                          | # of structure                                          | \$ 2.225            | Criti                | cal facilities 24              |                 |
| Flood risk type:   | Riverine? Yes            | Coastal? No                                             | Local? No           | Playa? No            | Other? No                      |                 |
|                    | impacted (acres) 4,747   |                                                         | Roadway(s) imp      |                      |                                |                 |
| Number of low wa   |                          |                                                         | Historical road     |                      |                                |                 |
|                    |                          |                                                         |                     |                      |                                |                 |
| Estimated Cost     | and Funding Availabi     | ility                                                   |                     | K                    |                                |                 |
| Total Cost         | \$874,000                | Amount of Available Fun                                 | iding -             | Federal              | l funding availability -       |                 |
| Funding source     | -                        |                                                         |                     |                      |                                |                 |
|                    |                          |                                                         |                     |                      |                                |                 |
|                    |                          |                                                         |                     | 5.0                  | · / ·                          |                 |
| Baytown            | 73                       | 61<br>10<br>1<br>Anahuac<br>National Wildlife<br>Refuge | 24<br>Tex           |                      | Dallas                         |                 |

FME Area

87

gue City

San Antonio Regional view of FME area

Houston

Title Clay County FEMA Mapping

| ID# 031000004      |                          |                           |                     |                |                                    |                    |
|--------------------|--------------------------|---------------------------|---------------------|----------------|------------------------------------|--------------------|
| Sponsor (name of   | entity, not person) Clay | County                    |                     |                |                                    |                    |
| RFPG recommend     | ? Yes Re                 | ason for Recommendation   | Increases mapp      | oing coverage  |                                    |                    |
|                    |                          |                           |                     |                |                                    |                    |
| Study Dotaila      |                          |                           |                     |                |                                    |                    |
| Study Details      |                          |                           |                     |                |                                    |                    |
| Study type         | Watershed Planning       |                           |                     |                |                                    |                    |
| Study description  | Create FEMA mapping i    | n previously unmapped are | as and update exist | ting FEMA ma   | ps as needed.                      |                    |
| New Hydrologic o   | r Hydraulic model? -     | Emergency I               | Need? No            | Exist          | ting/Anticipated models in near te | rm? -              |
| County Clay        |                          | Watershed HUC             | # (if known) 1203   | 302030202,12   | 0402030105,120302030203,1204       | 02040100,120402020 |
| Drainage area (Squ | uare miles, est.) 1,108  | Goal(s)                   | 03000005, 030000    | 006            |                                    |                    |
|                    |                          |                           |                     |                |                                    |                    |
| 100-Year Flood     | Risk Summary             |                           |                     |                |                                    |                    |
| Population at risk | 16                       | # of structures           | 28                  |                | Critical facilities 0              |                    |
| Flood risk type:   | Riverine? Yes            | Coastal? No               | Local? No           | Playa          | a? No Other? No                    |                    |
| Farm/Ranch land i  | impacted (acres) 4,621   |                           | Roadway(s) imp      | oacted (length | ) 18                               |                    |
| Number of low wa   | ater crossings 0         |                           | Historical road o   | closures       | -                                  |                    |
| Estimated Cost     | and Funding Availab      | ility                     |                     |                |                                    |                    |
| Total Cost         | \$1,470,000              | Amount of Available Func  | ling -              |                | Federal funding availability -     |                    |
| Funding source     | -                        |                           |                     |                |                                    |                    |
| 44<br>Were we      | ichita Falls             | 70                        |                     |                | Dallas                             |                    |