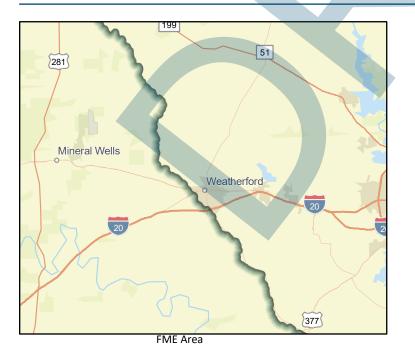

FME Area

87

gue City

San Antonio Regional view of FME area

Houston

Title Clay County FEMA Mapping

| ID# 031000004      |                          |                           |                     |                |                                    |                    |
|--------------------|--------------------------|---------------------------|---------------------|----------------|------------------------------------|--------------------|
| Sponsor (name of   | entity, not person) Clay | County                    |                     |                |                                    |                    |
| RFPG recommend     | ? Yes Re                 | ason for Recommendation   | Increases mapp      | oing coverage  |                                    |                    |
|                    |                          |                           |                     |                |                                    |                    |
| Study Dotaila      |                          |                           |                     |                |                                    |                    |
| Study Details      |                          |                           |                     |                |                                    |                    |
| Study type         | Watershed Planning       |                           |                     |                |                                    |                    |
| Study description  | Create FEMA mapping i    | n previously unmapped are | as and update exist | ting FEMA ma   | ps as needed.                      |                    |
| New Hydrologic o   | r Hydraulic model? -     | Emergency I               | Need? No            | Exist          | ting/Anticipated models in near te | rm? -              |
| County Clay        |                          | Watershed HUC             | # (if known) 1203   | 302030202,12   | 0402030105,120302030203,1204       | 02040100,120402020 |
| Drainage area (Squ | uare miles, est.) 1,108  | Goal(s)                   | 03000005, 030000    | 006            |                                    |                    |
|                    |                          |                           |                     |                |                                    |                    |
| 100-Year Flood     | Risk Summary             |                           |                     |                |                                    |                    |
| Population at risk | 16                       | # of structures           | 28                  |                | Critical facilities 0              |                    |
| Flood risk type:   | Riverine? Yes            | Coastal? No               | Local? No           | Playa          | a? No Other? No                    |                    |
| Farm/Ranch land i  | impacted (acres) 4,621   |                           | Roadway(s) imp      | oacted (length | ) 18                               |                    |
| Number of low wa   | ater crossings 0         |                           | Historical road o   | closures       | -                                  |                    |
| Estimated Cost     | and Funding Availab      | ility                     |                     |                |                                    |                    |
| Total Cost         | \$1,470,000              | Amount of Available Func  | ling -              |                | Federal funding availability -     |                    |
| Funding source     | -                        |                           |                     |                |                                    |                    |
| 44<br>Were we      | ichita Falls             | 70                        |                     |                | Dallas                             |                    |