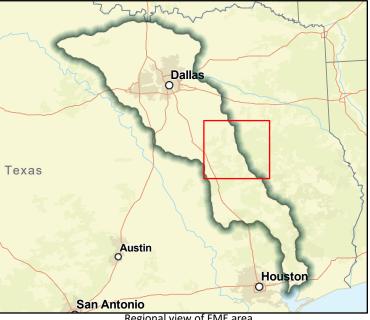

FME Area

Title Chambers County FEMA Mapping

## REGIONAL FLOOD PLANNING GROUP

| ID# 031000003      |                          |                                                         |                     |                      |                                |                 |
|--------------------|--------------------------|---------------------------------------------------------|---------------------|----------------------|--------------------------------|-----------------|
| Sponsor (name of   | entity, not person) Cham | ibers County                                            |                     | 1                    |                                |                 |
| RFPG recommend     | ? Yes Rea                | ason for Recommendation                                 | Increases mapp      | ping coverage        |                                |                 |
|                    |                          |                                                         |                     |                      |                                |                 |
| Study Details      |                          |                                                         |                     |                      |                                |                 |
| Study type         | Watershed Planning       |                                                         |                     |                      |                                |                 |
| Study description  | Create FEMA mapping in   | n previously unmapped ar                                | eas and update exis | ting FEMA maps as ne | eded.                          |                 |
| New Hydrologic or  | r Hydraulic model? -     | Emergency                                               | Need? No            | Existing/Ant         | ticipated models in near term? | -               |
| County Chambers    | 5                        | Watershed HU                                            | C# (if known) 120   | 302030202,12040203   | 0105,120302030203,12040204     | 40100,120402020 |
| Drainage area (Squ | uare miles, est.) 630    | Goal(s)                                                 | 03000005, 03000     | 006                  |                                |                 |
| 100-Year Flood     | Risk Summary             |                                                         |                     |                      |                                |                 |
| Population at risk |                          | # of structure                                          | \$ 2.225            | Criti                | cal facilities 24              |                 |
| Flood risk type:   | Riverine? Yes            | Coastal? No                                             | Local? No           | Playa? No            | Other? No                      |                 |
|                    | impacted (acres) 4,747   |                                                         | Roadway(s) imp      |                      |                                |                 |
| Number of low wa   |                          |                                                         | Historical road     |                      |                                |                 |
|                    |                          |                                                         |                     |                      |                                |                 |
| Estimated Cost     | and Funding Availabi     | ility                                                   |                     | K                    |                                |                 |
| Total Cost         | \$874,000                | Amount of Available Fun                                 | iding -             | Federal              | l funding availability -       |                 |
| Funding source     | -                        |                                                         |                     |                      |                                |                 |
|                    |                          |                                                         |                     |                      |                                |                 |
|                    |                          |                                                         |                     | 5.0                  | · / ·                          |                 |
| Baytown            | 73                       | 61<br>10<br>1<br>Anahuac<br>National Wildlife<br>Refuge | 24<br>Tex           |                      | Dallas                         |                 |