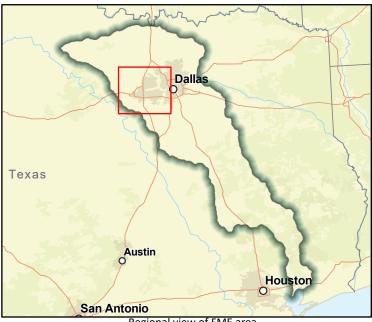

Title Archer County FEMA Mapping

#### REGION **STRINITY** REGIONAL FLOOD PLANNING GROUP

| ID# 031000001                               |                       |                |                     |                |              |           |                 |                  |           |                |
|---------------------------------------------|-----------------------|----------------|---------------------|----------------|--------------|-----------|-----------------|------------------|-----------|----------------|
| Sponsor (name of                            | entity, not person) 🖌 | Archer County  | ,                   |                |              |           |                 | •                |           |                |
| RFPG recommend                              | ? Yes                 | Reason for F   | Recommendation      | Increases r    | mapping cov  | verage    |                 |                  |           |                |
|                                             |                       | _              |                     |                |              |           |                 |                  |           |                |
| Study Details                               |                       |                |                     |                |              |           |                 |                  |           |                |
| Study type                                  | Watershed Planning    | g              |                     |                |              |           |                 |                  |           |                |
| Study description                           | Create FEMA mapp      | ing in previou | sly unmapped area   | as and update  | existing FEI | MA maps a | s needed.       |                  |           |                |
| New Hydrologic or                           | r Hydraulic model?    | -              | Emergency N         | Veed? No       |              | Existing/ | 'Anticipated    | d models in nea  | ar term?  | -              |
| County Archer                               |                       |                | Watershed HUC       | # (if known)   | 120402030    | 105,12030 | 2030307,12      | 20402030106,1    | .20402030 | 0200,120302030 |
| Drainage area (Squ                          | uare miles, est.) 923 | ļ              | Goal(s)             | 03000005, 03   | 3000006      |           |                 |                  |           |                |
| <b>100-Year Flood</b><br>Population at risk | -                     |                | # of structures     | 1              |              |           | Critical facili | ties 0           |           |                |
| Flood risk type:                            | Riverine? Yes         | Coa            | astal? No           | -<br>Local? No |              | Playa?    |                 | Other? No        |           |                |
|                                             | impacted (acres) 4,3  |                |                     |                | ) impacted   |           |                 |                  |           |                |
| Number of low wa                            |                       |                |                     |                | oad closure  |           |                 |                  |           |                |
| Estimated Cost                              | and Funding Ava       | ilability      |                     |                |              |           |                 |                  |           |                |
|                                             | \$1,254,000           | Amount         | t of Available Fund | ling -         |              | Fed       | eral funding    | g availability - |           |                |
| Funding source                              | -                     |                |                     |                |              |           |                 |                  |           |                |
| mail and                                    | 2                     | m              | 281)                |                |              | Z         | J. J.           | Dallas           | -~~~~     |                |