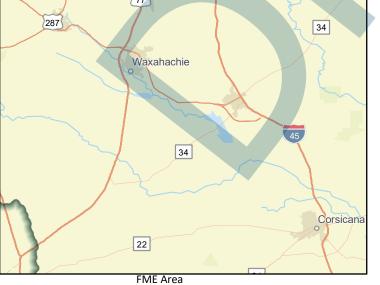

#### REGION **STRINITY** REGIONAL FLOOD PLANNING GROUP

| ID# 031000001                               |                       |                |                     |                |              |           |                 |                  |           |                |
|---------------------------------------------|-----------------------|----------------|---------------------|----------------|--------------|-----------|-----------------|------------------|-----------|----------------|
| Sponsor (name of                            | entity, not person) 🖌 | Archer County  | ,                   |                |              |           |                 | •                |           |                |
| RFPG recommend                              | ? Yes                 | Reason for F   | Recommendation      | Increases r    | mapping cov  | verage    |                 |                  |           |                |
|                                             |                       | _              |                     |                |              |           |                 |                  |           |                |
| Study Details                               |                       |                |                     |                |              |           |                 |                  |           |                |
| Study type                                  | Watershed Planning    | g              |                     |                |              |           |                 |                  |           |                |
| Study description                           | Create FEMA mapp      | ing in previou | sly unmapped area   | as and update  | existing FEI | MA maps a | s needed.       |                  |           |                |
| New Hydrologic or                           | r Hydraulic model?    | -              | Emergency N         | Veed? No       |              | Existing/ | 'Anticipated    | d models in nea  | ar term?  | -              |
| County Archer                               |                       |                | Watershed HUC       | # (if known)   | 120402030    | 105,12030 | 2030307,12      | 20402030106,1    | .20402030 | 0200,120302030 |
| Drainage area (Squ                          | uare miles, est.) 923 | ļ              | Goal(s)             | 03000005, 03   | 3000006      |           |                 |                  |           |                |
| <b>100-Year Flood</b><br>Population at risk | -                     |                | # of structures     | 1              |              |           | Critical facili | ties 0           |           |                |
| Flood risk type:                            | Riverine? Yes         | Coa            | astal? No           | -<br>Local? No |              | Playa?    |                 | Other? No        |           |                |
|                                             | impacted (acres) 4,3  |                |                     |                | ) impacted   |           |                 |                  |           |                |
| Number of low wa                            |                       |                |                     |                | oad closure  |           |                 |                  |           |                |
| Estimated Cost                              | and Funding Ava       | ilability      |                     |                |              |           |                 |                  |           |                |
|                                             | \$1,254,000           | Amount         | t of Available Fund | ling -         |              | Fed       | eral funding    | g availability - |           |                |
| Funding source                              | -                     |                |                     |                |              |           |                 |                  |           |                |
| mail and                                    | 2                     | m              | 281)                |                |              | Z         | J. J.           | Dallas           | -~~~~     |                |