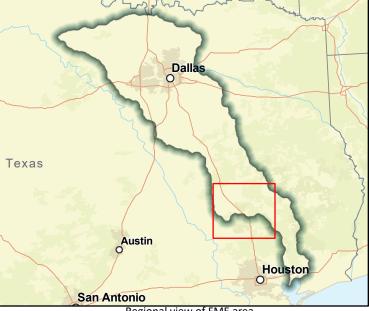

#### REGION **STRINITY** REGIONAL FLOOD PLANNING GROUP

| ID# 031000001                               |                       |                |                     |                |              |           |                 |                  |           |                |
|---------------------------------------------|-----------------------|----------------|---------------------|----------------|--------------|-----------|-----------------|------------------|-----------|----------------|
| Sponsor (name of                            | entity, not person) 🖌 | Archer County  | ,                   |                |              |           |                 | •                |           |                |
| RFPG recommend                              | ? Yes                 | Reason for F   | Recommendation      | Increases r    | mapping cov  | verage    |                 |                  |           |                |
|                                             |                       | _              |                     |                |              |           |                 |                  |           |                |
| Study Details                               |                       |                |                     |                |              |           |                 |                  |           |                |
| Study type                                  | Watershed Planning    | g              |                     |                |              |           |                 |                  |           |                |
| Study description                           | Create FEMA mapp      | ing in previou | sly unmapped area   | as and update  | existing FEI | MA maps a | s needed.       |                  |           |                |
| New Hydrologic or                           | r Hydraulic model?    | -              | Emergency N         | Veed? No       |              | Existing/ | 'Anticipated    | d models in nea  | ar term?  | -              |
| County Archer                               |                       |                | Watershed HUC       | # (if known)   | 120402030    | 105,12030 | 2030307,12      | 20402030106,1    | .20402030 | 0200,120302030 |
| Drainage area (Squ                          | uare miles, est.) 923 | ļ              | Goal(s)             | 03000005, 03   | 3000006      |           |                 |                  |           |                |
| <b>100-Year Flood</b><br>Population at risk | -                     |                | # of structures     | 1              |              |           | Critical facili | ties 0           |           |                |
| Flood risk type:                            | Riverine? Yes         | Coa            | astal? No           | -<br>Local? No |              | Playa?    |                 | Other? No        |           |                |
|                                             | impacted (acres) 4,3  |                |                     |                | ) impacted   |           |                 |                  |           |                |
| Number of low wa                            |                       |                |                     |                | oad closure  |           |                 |                  |           |                |
| Estimated Cost                              | and Funding Ava       | ilability      |                     |                |              |           |                 |                  |           |                |
|                                             | \$1,254,000           | Amount         | t of Available Fund | ling -         |              | Fed       | eral funding    | g availability - |           |                |
| Funding source                              | -                     |                |                     |                |              |           |                 |                  |           |                |
| mail and                                    | 2                     | m              | 281)                |                |              | Z         | J. J.           | Dallas           | -~~~~     |                |