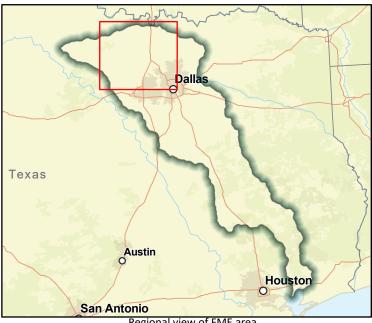

#### REGION **STRINITY** REGIONAL FLOOD PLANNING GROUP

| ID# 031000001                               |                       |                |                     |                |              |           |                 |                  |           |                |
|---------------------------------------------|-----------------------|----------------|---------------------|----------------|--------------|-----------|-----------------|------------------|-----------|----------------|
| Sponsor (name of                            | entity, not person) 🖌 | Archer County  | ,                   |                |              |           |                 | •                |           |                |
| RFPG recommend                              | ? Yes                 | Reason for F   | Recommendation      | Increases r    | mapping cov  | verage    |                 |                  |           |                |
|                                             |                       | _              |                     |                |              |           |                 |                  |           |                |
| Study Details                               |                       |                |                     |                |              |           |                 |                  |           |                |
| Study type                                  | Watershed Planning    | g              |                     |                |              |           |                 |                  |           |                |
| Study description                           | Create FEMA mapp      | ing in previou | sly unmapped area   | as and update  | existing FEI | MA maps a | s needed.       |                  |           |                |
| New Hydrologic or                           | r Hydraulic model?    | -              | Emergency N         | Veed? No       |              | Existing/ | 'Anticipated    | d models in nea  | ar term?  | -              |
| County Archer                               |                       |                | Watershed HUC       | # (if known)   | 120402030    | 105,12030 | 2030307,12      | 20402030106,1    | .20402030 | 0200,120302030 |
| Drainage area (Squ                          | uare miles, est.) 923 | ļ              | Goal(s)             | 03000005, 03   | 3000006      |           |                 |                  |           |                |
| <b>100-Year Flood</b><br>Population at risk | -                     |                | # of structures     | 1              |              |           | Critical facili | ties 0           |           |                |
| Flood risk type:                            | Riverine? Yes         | Coa            | astal? No           | -<br>Local? No |              | Playa?    |                 | Other? No        |           |                |
|                                             | impacted (acres) 4,3  |                |                     |                | ) impacted   |           |                 |                  |           |                |
| Number of low wa                            |                       |                |                     |                | oad closure  |           |                 |                  |           |                |
| Estimated Cost                              | and Funding Ava       | ilability      |                     |                |              |           |                 |                  |           |                |
|                                             | \$1,254,000           | Amount         | t of Available Fund | ling -         |              | Fed       | eral funding    | g availability - |           |                |
| Funding source                              | -                     |                |                     |                |              |           |                 |                  |           |                |
| mail and                                    | 2                     | m              | 281)                |                |              | Z         | J. J.           | Dallas           | -~~~~     |                |