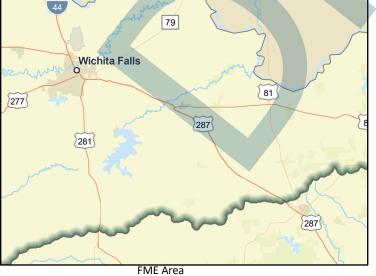

FME Area

87

gue City

San Antonio Regional view of FME area

Houston

Title Clay County FEMA Mapping

| ID# 031000004      |                          |                           |                     |                |                                    |                    |
|--------------------|--------------------------|---------------------------|---------------------|----------------|------------------------------------|--------------------|
| Sponsor (name of   | entity, not person) Clay | County                    |                     |                |                                    |                    |
| RFPG recommend     | ? Yes Re                 | ason for Recommendation   | Increases mapp      | oing coverage  |                                    |                    |
|                    |                          |                           |                     |                |                                    |                    |
| Study Dotaila      |                          |                           |                     |                |                                    |                    |
| Study Details      |                          |                           |                     |                |                                    |                    |
| Study type         | Watershed Planning       |                           |                     |                |                                    |                    |
| Study description  | Create FEMA mapping i    | n previously unmapped are | as and update exist | ting FEMA ma   | ps as needed.                      |                    |
| New Hydrologic o   | r Hydraulic model? -     | Emergency I               | Need? No            | Exist          | ting/Anticipated models in near te | rm? -              |
| County Clay        |                          | Watershed HUC             | # (if known) 1203   | 302030202,12   | 0402030105,120302030203,1204       | 02040100,120402020 |
| Drainage area (Squ | uare miles, est.) 1,108  | Goal(s)                   | 03000005, 030000    | 006            |                                    |                    |
|                    |                          |                           |                     |                |                                    |                    |
| 100-Year Flood     | Risk Summary             |                           |                     |                |                                    |                    |
| Population at risk | 16                       | # of structures           | 28                  |                | Critical facilities 0              |                    |
| Flood risk type:   | Riverine? Yes            | Coastal? No               | Local? No           | Playa          | a? No Other? No                    |                    |
| Farm/Ranch land i  | impacted (acres) 4,621   |                           | Roadway(s) imp      | oacted (length | ) 18                               |                    |
| Number of low wa   | ater crossings 0         |                           | Historical road o   | closures       | -                                  |                    |
| Estimated Cost     | and Funding Availab      | ility                     |                     |                |                                    |                    |
| Total Cost         | \$1,470,000              | Amount of Available Func  | ling -              |                | Federal funding availability -     |                    |
| Funding source     | -                        |                           |                     |                |                                    |                    |
| 44<br>Were we      | ichita Falls             | 70                        |                     |                | Dallas                             |                    |