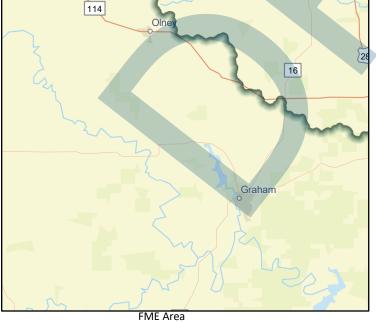

FME Area

87

gue City

San Antonio Regional view of FME area

Houston

Title Clay County FEMA Mapping

| ID# 031000004      |                          |                           |                     |                |                                    |                    |
|--------------------|--------------------------|---------------------------|---------------------|----------------|------------------------------------|--------------------|
| Sponsor (name of   | entity, not person) Clay | County                    |                     |                |                                    |                    |
| RFPG recommend     | ? Yes Re                 | ason for Recommendation   | Increases mapp      | oing coverage  |                                    |                    |
|                    |                          |                           |                     |                |                                    |                    |
| Study Dotaila      |                          |                           |                     |                |                                    |                    |
| Study Details      |                          |                           |                     |                |                                    |                    |
| Study type         | Watershed Planning       |                           |                     |                |                                    |                    |
| Study description  | Create FEMA mapping i    | n previously unmapped are | as and update exist | ting FEMA ma   | ps as needed.                      |                    |
| New Hydrologic o   | r Hydraulic model? -     | Emergency I               | Need? No            | Exist          | ting/Anticipated models in near te | rm? -              |
| County Clay        |                          | Watershed HUC             | # (if known) 1203   | 302030202,12   | 0402030105,120302030203,1204       | 02040100,120402020 |
| Drainage area (Squ | uare miles, est.) 1,108  | Goal(s)                   | 03000005, 030000    | 006            |                                    |                    |
|                    |                          |                           |                     |                |                                    |                    |
| 100-Year Flood     | Risk Summary             |                           |                     |                |                                    |                    |
| Population at risk | 16                       | # of structures           | 28                  |                | Critical facilities 0              |                    |
| Flood risk type:   | Riverine? Yes            | Coastal? No               | Local? No           | Playa          | a? No Other? No                    |                    |
| Farm/Ranch land i  | impacted (acres) 4,621   |                           | Roadway(s) imp      | oacted (length | ) 18                               |                    |
| Number of low wa   | ater crossings 0         |                           | Historical road o   | closures       | -                                  |                    |
| Estimated Cost     | and Funding Availab      | ility                     |                     |                |                                    |                    |
| Total Cost         | \$1,470,000              | Amount of Available Func  | ling -              |                | Federal funding availability -     |                    |
| Funding source     | -                        |                           |                     |                |                                    |                    |
| 44<br>Were we      | ichita Falls             | 70                        |                     |                | Dallas                             |                    |