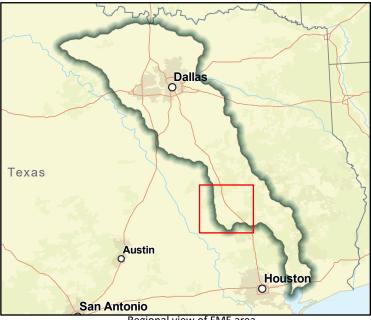

### REGIONAL FLOOD PLANNING GROUP

| ID# 031000002      |                    |           |            |                   |               |            |             |                 |                  |             |  |
|--------------------|--------------------|-----------|------------|-------------------|---------------|------------|-------------|-----------------|------------------|-------------|--|
| Sponsor (name of   | entity, not persor | n) Andei  | rson Cou   | nty               |               |            |             |                 |                  |             |  |
| RFPG recommend     | ? Yes              | Rea       | ison for F | Recommendation    | Increases     | mapping o  | coverage    |                 |                  |             |  |
|                    |                    |           |            |                   |               |            |             |                 |                  |             |  |
| Study Details      |                    |           |            |                   |               |            |             |                 |                  |             |  |
| Study type         | Watershed Plan     | ning      |            |                   |               |            |             |                 |                  |             |  |
| Study description  | Create FEMA ma     | apping in | previou:   | sly unmapped are  | as and update | existing F | -EMA maps   | as needed.      |                  |             |  |
| New Hydrologic o   | r Hydraulic mode   | l? -      |            | Emergency N       | Veed? No      |            | Existing    | g/Anticipated   | d models in ne   | ear term? - |  |
| County Anderson    | ı                  |           |            | Watershed HUC     | # (if known)  | -          |             |                 |                  |             |  |
| Drainage area (Sq  | uare miles, est.)  | 1,073     |            | Goal(s)           | 03000005, 0   | 3000006    |             |                 |                  |             |  |
| 100-Year Flood     | Risk Summary       | /         |            |                   |               |            |             |                 |                  |             |  |
| Population at risk | 1,408              |           |            | # of structures   | 667           |            |             | Critical facili | ties 11          |             |  |
| Flood risk type:   | Riverine? Yes      |           | Coa        | stal? No          | Local? No     |            | Playa?      | No              | Other? No        |             |  |
| Farm/Ranch land i  | impacted (acres)   | 36,104    |            |                   | Roadway(      | s) impacte | ed (length) | 73              |                  |             |  |
| Number of low wa   | ater crossings     | 32        |            |                   | Historical    | road closu | ires        | -               |                  |             |  |
| Estimated Cost     | and Funding A      | Availabi  | lity       |                   |               |            |             |                 |                  |             |  |
| Total Cost         | \$1,500,000        |           | Amount     | of Available Fund | ling -        |            | Fer         | deral fundin    | g availability - |             |  |
| Funding source     | -                  |           | 5          |                   |               |            |             |                 |                  |             |  |
|                    |                    |           |            |                   |               |            |             |                 |                  |             |  |