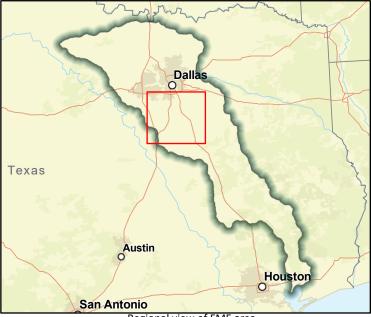

#### REGION **STRINITY** REGIONAL FLOOD PLANNING GROUP

| ID# 031000001                               |                       |                |                     |                |              |           |                 |                  |           |                |
|---------------------------------------------|-----------------------|----------------|---------------------|----------------|--------------|-----------|-----------------|------------------|-----------|----------------|
| Sponsor (name of                            | entity, not person) 🖌 | Archer County  | ,                   |                |              |           |                 | •                |           |                |
| RFPG recommend                              | ? Yes                 | Reason for F   | Recommendation      | Increases r    | mapping cov  | verage    |                 |                  |           |                |
|                                             |                       | _              |                     |                |              |           |                 |                  |           |                |
| Study Details                               |                       |                |                     |                |              |           |                 |                  |           |                |
| Study type                                  | Watershed Planning    | g              |                     |                |              |           |                 |                  |           |                |
| Study description                           | Create FEMA mapp      | ing in previou | sly unmapped area   | as and update  | existing FEI | MA maps a | s needed.       |                  |           |                |
| New Hydrologic or                           | r Hydraulic model?    | -              | Emergency N         | Veed? No       |              | Existing/ | 'Anticipated    | d models in nea  | ar term?  | -              |
| County Archer                               |                       |                | Watershed HUC       | # (if known)   | 120402030    | 105,12030 | 2030307,12      | 20402030106,1    | .20402030 | 0200,120302030 |
| Drainage area (Squ                          | uare miles, est.) 923 | ļ              | Goal(s)             | 03000005, 03   | 3000006      |           |                 |                  |           |                |
| <b>100-Year Flood</b><br>Population at risk | -                     |                | # of structures     | 1              |              |           | Critical facili | ties 0           |           |                |
| Flood risk type:                            | Riverine? Yes         | Coa            | astal? No           | -<br>Local? No |              | Playa?    |                 | Other? No        |           |                |
|                                             | impacted (acres) 4,3  |                |                     |                | ) impacted   |           |                 |                  |           |                |
| Number of low wa                            |                       |                |                     |                | oad closure  |           |                 |                  |           |                |
| Estimated Cost                              | and Funding Ava       | ilability      |                     |                |              |           |                 |                  |           |                |
|                                             | \$1,254,000           | Amount         | t of Available Fund | ling -         |              | Fed       | eral funding    | g availability - |           |                |
| Funding source                              | -                     |                |                     |                |              |           |                 |                  |           |                |
| mail and                                    | 2                     | m              | 281)                |                |              | Z         | J. J.           | Dallas           | -~~~~     |                |