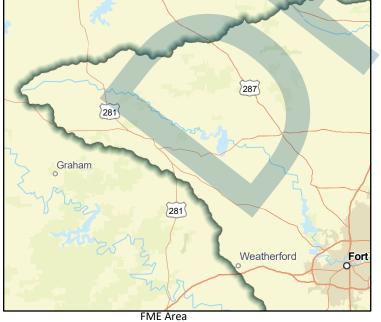

FME Area

87

gue City

San Antonio Regional view of FME area

Houston

Title Clay County FEMA Mapping

| ID# 031000004      |                          |                           |                     |                |                                    |                    |
|--------------------|--------------------------|---------------------------|---------------------|----------------|------------------------------------|--------------------|
| Sponsor (name of   | entity, not person) Clay | County                    |                     |                |                                    |                    |
| RFPG recommend     | ? Yes Re                 | ason for Recommendation   | Increases mapp      | oing coverage  |                                    |                    |
|                    |                          |                           |                     |                |                                    |                    |
| Study Dotaila      |                          |                           |                     |                |                                    |                    |
| Study Details      |                          |                           |                     |                |                                    |                    |
| Study type         | Watershed Planning       |                           |                     |                |                                    |                    |
| Study description  | Create FEMA mapping i    | n previously unmapped are | as and update exist | ting FEMA ma   | ps as needed.                      |                    |
| New Hydrologic o   | r Hydraulic model? -     | Emergency I               | Need? No            | Exist          | ting/Anticipated models in near te | rm? -              |
| County Clay        |                          | Watershed HUC             | # (if known) 1203   | 302030202,12   | 0402030105,120302030203,1204       | 02040100,120402020 |
| Drainage area (Squ | uare miles, est.) 1,108  | Goal(s)                   | 03000005, 030000    | 006            |                                    |                    |
|                    |                          |                           |                     |                |                                    |                    |
| 100-Year Flood     | Risk Summary             |                           |                     |                |                                    |                    |
| Population at risk | 16                       | # of structures           | 28                  |                | Critical facilities 0              |                    |
| Flood risk type:   | Riverine? Yes            | Coastal? No               | Local? No           | Playa          | a? No Other? No                    |                    |
| Farm/Ranch land i  | impacted (acres) 4,621   |                           | Roadway(s) imp      | oacted (length | ) 18                               |                    |
| Number of low wa   | ater crossings 0         |                           | Historical road o   | closures       | -                                  |                    |
| Estimated Cost     | and Funding Availab      | ility                     |                     |                |                                    |                    |
| Total Cost         | \$1,470,000              | Amount of Available Func  | ling -              |                | Federal funding availability -     |                    |
| Funding source     | -                        |                           |                     |                |                                    |                    |
| 44<br>Were we      | ichita Falls             | 70                        |                     |                | Dallas                             |                    |