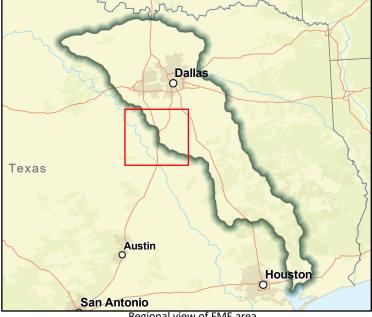

FME Area

87

gue City

San Antonio Regional view of FME area

Houston

Title Clay County FEMA Mapping

| ID# 031000004      |                          |                           |                     |                |                                    |                    |
|--------------------|--------------------------|---------------------------|---------------------|----------------|------------------------------------|--------------------|
| Sponsor (name of   | entity, not person) Clay | County                    |                     |                |                                    |                    |
| RFPG recommend     | ? Yes Re                 | ason for Recommendation   | Increases mapp      | oing coverage  |                                    |                    |
|                    |                          |                           |                     |                |                                    |                    |
| Study Dotaila      |                          |                           |                     |                |                                    |                    |
| Study Details      |                          |                           |                     |                |                                    |                    |
| Study type         | Watershed Planning       |                           |                     |                |                                    |                    |
| Study description  | Create FEMA mapping i    | n previously unmapped are | as and update exist | ting FEMA ma   | ps as needed.                      |                    |
| New Hydrologic o   | r Hydraulic model? -     | Emergency I               | Need? No            | Exist          | ting/Anticipated models in near te | rm? -              |
| County Clay        |                          | Watershed HUC             | # (if known) 1203   | 302030202,12   | 0402030105,120302030203,1204       | 02040100,120402020 |
| Drainage area (Squ | uare miles, est.) 1,108  | Goal(s)                   | 03000005, 030000    | 006            |                                    |                    |
|                    |                          |                           |                     |                |                                    |                    |
| 100-Year Flood     | Risk Summary             |                           |                     |                |                                    |                    |
| Population at risk | 16                       | # of structures           | 28                  |                | Critical facilities 0              |                    |
| Flood risk type:   | Riverine? Yes            | Coastal? No               | Local? No           | Playa          | a? No Other? No                    |                    |
| Farm/Ranch land i  | impacted (acres) 4,621   |                           | Roadway(s) imp      | oacted (length | ) 18                               |                    |
| Number of low wa   | ater crossings 0         |                           | Historical road o   | closures       | -                                  |                    |
| Estimated Cost     | and Funding Availab      | ility                     |                     |                |                                    |                    |
| Total Cost         | \$1,470,000              | Amount of Available Func  | ling -              |                | Federal funding availability -     |                    |
| Funding source     | -                        |                           |                     |                |                                    |                    |
| 44<br>Were we      | ichita Falls             | 70                        |                     |                | Dallas                             |                    |