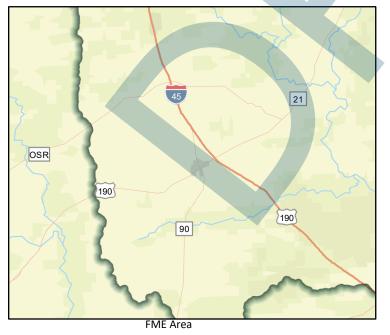

### REGIONAL FLOOD PLANNING GROUP

| ID# 031000002      |                    |           |            |                   |               |            |             |                 |                  |             |  |
|--------------------|--------------------|-----------|------------|-------------------|---------------|------------|-------------|-----------------|------------------|-------------|--|
| Sponsor (name of   | entity, not persor | n) Andei  | rson Cou   | nty               |               |            |             |                 |                  |             |  |
| RFPG recommend     | ? Yes              | Rea       | ison for F | Recommendation    | Increases     | mapping o  | coverage    |                 |                  |             |  |
|                    |                    |           |            |                   |               |            |             |                 |                  |             |  |
| Study Details      |                    |           |            |                   |               |            |             |                 |                  |             |  |
| Study type         | Watershed Plan     | ning      |            |                   |               |            |             |                 |                  |             |  |
| Study description  | Create FEMA ma     | apping in | previou:   | sly unmapped are  | as and update | existing F | -EMA maps   | as needed.      |                  |             |  |
| New Hydrologic o   | r Hydraulic mode   | l? -      |            | Emergency N       | Veed? No      |            | Existing    | g/Anticipated   | d models in ne   | ear term? - |  |
| County Anderson    | ı                  |           |            | Watershed HUC     | # (if known)  | -          |             |                 |                  |             |  |
| Drainage area (Sq  | uare miles, est.)  | 1,073     |            | Goal(s)           | 03000005, 0   | 3000006    |             |                 |                  |             |  |
| 100-Year Flood     | Risk Summary       | /         |            |                   |               |            |             |                 |                  |             |  |
| Population at risk | 1,408              |           |            | # of structures   | 667           |            |             | Critical facili | ties 11          |             |  |
| Flood risk type:   | Riverine? Yes      |           | Coa        | stal? No          | Local? No     |            | Playa?      | No              | Other? No        |             |  |
| Farm/Ranch land i  | impacted (acres)   | 36,104    |            |                   | Roadway(      | s) impacte | ed (length) | 73              |                  |             |  |
| Number of low wa   | ater crossings     | 32        |            |                   | Historical    | road closu | ires        | -               |                  |             |  |
| Estimated Cost     | and Funding A      | Availabi  | lity       |                   |               |            |             |                 |                  |             |  |
| Total Cost         | \$1,500,000        |           | Amount     | of Available Fund | ling -        |            | Fer         | deral fundin    | g availability - |             |  |
| Funding source     | -                  |           | 5          |                   |               |            |             |                 |                  |             |  |
|                    |                    |           |            |                   |               |            |             |                 |                  |             |  |