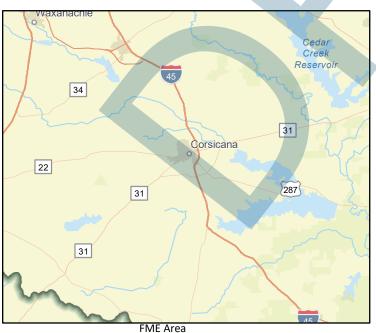

|                        | Historical    | road closur  | res         | -            |              |             |                   |
| Estimated Cos                               | t and Funding      | Availability  |                        |               |              |             |              |              |             |                   |
| Total Cost                                  | \$744,000          | An            | ount of Available Fund | ling -        |              | Fe          | deral fundi  | ng availabil | ity -       |                   |
| Funding source                              | -                  |               |                        |               |              |             |              |              |             |                   |





Title Parker County Dam Inundation Study

#### ID# 031000046

Sponsor (name of entity, not person) Parker County, Willow Park

RFPG recommend? Yes

Reason for Recommendation A

Action aligns with goals and meets TWDB guidance

REGIONAL FLOOD PLANNING GROUP

| Study Details      |                   |              |                        |               |             |             |                |             |              |                   |
|--------------------|-------------------|--------------|------------------------|---------------|-------------|-------------|----------------|-------------|--------------|-------------------|
| Study type         | Watershed Plan    | ning         |                        |               |             |             |                |