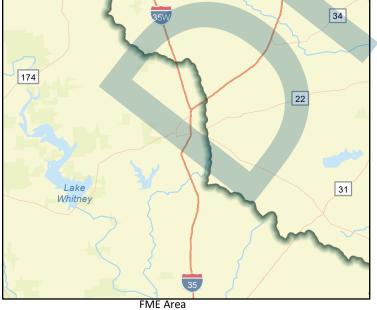

FME Area

87

gue City

San Antonio Regional view of FME area

Houston

Title Clay County FEMA Mapping

| ID# 031000004      |                          |                           |                     |                |                                    |                    |
|--------------------|--------------------------|---------------------------|---------------------|----------------|------------------------------------|--------------------|
| Sponsor (name of   | entity, not person) Clay | County                    |                     |                |                                    |                    |
| RFPG recommend     | ? Yes Re                 | ason for Recommendation   | Increases mapp      | oing coverage  |                                    |                    |
|                    |                          |                           |                     |                |                                    |                    |
| Study Dotaila      |                          |                           |                     |                |                                    |                    |
| Study Details      |                          |                           |                     |                |                                    |                    |
| Study type         | Watershed Planning       |                           |                     |                |                                    |                    |
| Study description  | Create FEMA mapping i    | n previously unmapped are | as and update exist | ting FEMA ma   | ps as needed.                      |                    |
| New Hydrologic o   | r Hydraulic model? -     | Emergency I               | Need? No            | Exist          | ting/Anticipated models in near te | rm? -              |
| County Clay        |                          | Watershed HUC             | # (if known) 1203   | 302030202,12   | 0402030105,120302030203,1204       | 02040100,120402020 |
| Drainage area (Squ | uare miles, est.) 1,108  | Goal(s)                   | 03000005, 030000    | 006            |                                    |                    |
|                    |                          |                           |                     |                |                                    |                    |
| 100-Year Flood     | Risk Summary             |                           |                     |                |                                    |                    |
| Population at risk | 16                       | # of structures           | 28                  |                | Critical facilities 0              |                    |
| Flood risk type:   | Riverine? Yes            | Coastal? No               | Local? No           | Playa          | a? No Other? No                    |                    |
| Farm/Ranch land i  | impacted (acres) 4,621   |                           | Roadway(s) imp      | oacted (length | ) 18                               |                    |
| Number of low wa   | ater crossings 0         |                           | Historical road o   | closures       | -                                  |                    |
| Estimated Cost     | and Funding Availab      | ility                     |                     |                |                                    |                    |
| Total Cost         | \$1,470,000              | Amount of Available Func  | ling -              |                | Federal funding availability -     |                    |
| Funding source     | -                        |                           |                     |                |                                    |                    |
| 44<br>Were we      | ichita Falls             | 70                        |                     |                | Dallas                             |                    |