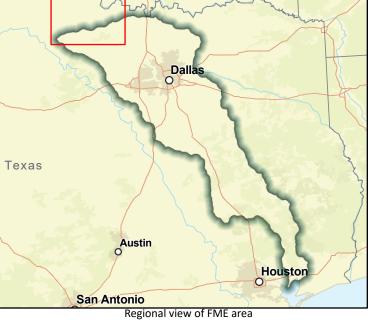

FME Area

87

gue City

San Antonio Regional view of FME area

Houston

Title Clay County FEMA Mapping

| ID# 031000004      |                          |                           |                     |                |                                    |                    |
|--------------------|--------------------------|---------------------------|---------------------|----------------|------------------------------------|--------------------|
| Sponsor (name of   | entity, not person) Clay | County                    |                     |                |                                    |                    |
| RFPG recommend     | ? Yes Re                 | ason for Recommendation   | Increases mapp      | oing coverage  |                                    |                    |
|                    |                          |                           |                     |                |                                    |                    |
| Study Dotaila      |                          |                           |                     |                |                                    |                    |
| Study Details      |                          |                           |                     |                |                                    |                    |
| Study type         | Watershed Planning       |                           |                     |                |                                    |                    |
| Study description  | Create FEMA mapping i    | n previously unmapped are | as and update exist | ting FEMA ma   | ps as needed.                      |                    |
| New Hydrologic o   | r Hydraulic model? -     | Emergency I               | Need? No            | Exist          | ting/Anticipated models in near te | rm? -              |
| County Clay        |                          | Watershed HUC             | # (if known) 1203   | 302030202,12   | 0402030105,120302030203,1204       | 02040100,120402020 |
| Drainage area (Squ | uare miles, est.) 1,108  | Goal(s)                   | 03000005, 030000    | 006            |                                    |                    |
|                    |                          |                           |                     |                |                                    |                    |
| 100-Year Flood     | Risk Summary             |                           |                     |                |                                    |                    |
| Population at risk | 16                       | # of structures           | 28                  |                | Critical facilities 0              |                    |
| Flood risk type:   | Riverine? Yes            | Coastal? No               | Local? No           | Playa          | a? No Other? No                    |                    |
| Farm/Ranch land i  | impacted (acres) 4,621   |                           | Roadway(s) imp      | oacted (length | ) 18                               |                    |
| Number of low wa   | ater crossings 0         |                           | Historical road o   | closures       | -                                  |                    |
| Estimated Cost     | and Funding Availab      | ility                     |                     |                |                                    |                    |
| Total Cost         | \$1,470,000              | Amount of Available Func  | ling -              |                | Federal funding availability -     |                    |
| Funding source     | -                        |                           |                     |                |                                    |                    |
| 44<br>Were we      | ichita Falls             | 70                        |                     |                | Dallas                             |                    |