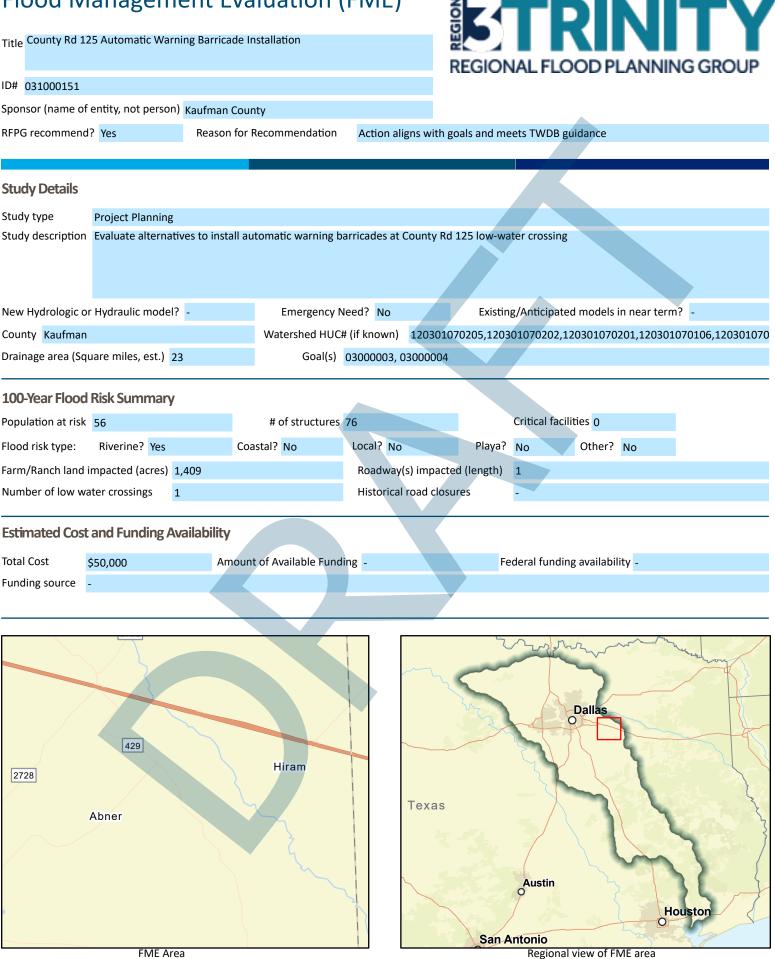

Title Eastern Meadows-Southlake Estates-Greenbrook-Green Acres-Rosehill Acreage Drainage Study Update

| ID# 031000105      |                      |                       |                    |             |               |                                                                                                                                                                                                                                                                                                                                                                                                                                                                                                                                                                                                                                                                                                                                                                                                                                                                                                                                                                                                                                                                                                                                                                                                                                                                                                                                                                                                                                                                                                                                                                                                                                                                                                                                                                                                                                                                                                                                                                                                                                                                                                                               |                     |           |
|--------------------|----------------------|-----------------------|--------------------|-------------|---------------|-------------------------------------------------------------------------------------------------------------------------------------------------------------------------------------------------------------------------------------------------------------------------------------------------------------------------------------------------------------------------------------------------------------------------------------------------------------------------------------------------------------------------------------------------------------------------------------------------------------------------------------------------------------------------------------------------------------------------------------------------------------------------------------------------------------------------------------------------------------------------------------------------------------------------------------------------------------------------------------------------------------------------------------------------------------------------------------------------------------------------------------------------------------------------------------------------------------------------------------------------------------------------------------------------------------------------------------------------------------------------------------------------------------------------------------------------------------------------------------------------------------------------------------------------------------------------------------------------------------------------------------------------------------------------------------------------------------------------------------------------------------------------------------------------------------------------------------------------------------------------------------------------------------------------------------------------------------------------------------------------------------------------------------------------------------------------------------------------------------------------------|---------------------|-----------|
| Sponsor (name of   | entity, not person)  | Garland               |                    |             |               |                                                                                                                                                                                                                                                                                                                                                                                                                                                                                                                                                                                                                                                                                                                                                                                                                                                                                                                                                                                                                                                                                                                                                                                                                                                                                                                                                                                                                                                                                                                                                                                                                                                                                                                                                                                                                                                                                                                                                                                                                                                                                                                               |                     |           |
| RFPG recommend     | ? Yes                | Reason for Re         | commendation       | Action ali  | gns with goal | ls and meets TWDB g                                                                                                                                                                                                                                                                                                                                                                                                                                                                                                                                                                                                                                                                                                                                                                                                                                                                                                                                                                                                                                                                                                                                                                                                                                                                                                                                                                                                                                                                                                                                                                                                                                                                                                                                                                                                                                                                                                                                                                                                                                                                                                           | uidance             |           |
|                    |                      |                       |                    |             |               |                                                                                                                                                                                                                                                                                                                                                                                                                                                                                                                                                                                                                                                                                                                                                                                                                                                                                                                                                                                                                                                                                                                                                                                                                                                                                                                                                                                                                                                                                                                                                                                                                                                                                                                                                                                                                                                                                                                                                                                                                                                                                                                               |                     |           |
| Study Details      |                      |                       |                    |             |               |                                                                                                                                                                                                                                                                                                                                                                                                                                                                                                                                                                                                                                                                                                                                                                                                                                                                                                                                                                                                                                                                                                                                                                                                                                                                                                                                                                                                                                                                                                                                                                                                                                                                                                                                                                                                                                                                                                                                                                                                                                                                                                                               |                     |           |
| Study type         | Project Planning     |                       |                    |             |               |                                                                                                                                                                                                                                                                                                                                                                                                                                                                                                                                                                                                                                                                                                                                                                                                                                                                                                                                                                                                                                                                                                                                                                                                                                                                                                                                                                                                                                                                                                                                                                                                                                                                                                                                                                                                                                                                                                                                                                                                                                                                                                                               |                     |           |
| Study description  | Area 10              |                       |                    |             |               |                                                                                                                                                                                                                                                                                                                                                                                                                                                                                                                                                                                                                                                                                                                                                                                                                                                                                                                                                                                                                                                                                                                                                                                                                                                                                                                                                                                                                                                                                                                                                                                                                                                                                                                                                                                                                                                                                                                                                                                                                                                                                                                               |                     |           |
| New Hydrologic or  | r Hydraulic model?   | -                     | Emergency N        | eed? No     |               | Existing/Anticipate                                                                                                                                                                                                                                                                                                                                                                                                                                                                                                                                                                                                                                                                                                                                                                                                                                                                                                                                                                                                                                                                                                                                                                                                                                                                                                                                                                                                                                                                                                                                                                                                                                                                                                                                                                                                                                                                                                                                                                                                                                                                                                           | d models in near te | erm? -    |
| County Dallas      |                      |                       | Watershed HUC#     | (if known)  | 1203010604    | 409,120301060408,1                                                                                                                                                                                                                                                                                                                                                                                                                                                                                                                                                                                                                                                                                                                                                                                                                                                                                                                                                                                                                                                                                                                                                                                                                                                                                                                                                                                                                                                                                                                                                                                                                                                                                                                                                                                                                                                                                                                                                                                                                                                                                                            | 20301060501,1203    | 301060503 |
| Drainage area (Squ | uare miles, est.) 13 |                       | Goal(s)            | 03000005, 0 | 3000006, 03   | 000009, 03000010                                                                                                                                                                                                                                                                                                                                                                                                                                                                                                                                                                                                                                                                                                                                                                                                                                                                                                                                                                                                                                                                                                                                                                                                                                                                                                                                                                                                                                                                                                                                                                                                                                                                                                                                                                                                                                                                                                                                                                                                                                                                                                              |                     |           |
| 100-Year Flood     | Risk Summary         |                       |                    |             |               |                                                                                                                                                                                                                                                                                                                                                                                                                                                                                                                                                                                                                                                                                                                                                                                                                                                                                                                                                                                                                                                                                                                                                                                                                                                                                                                                                                                                                                                                                                                                                                                                                                                                                                                                                                                                                                                                                                                                                                                                                                                                                                                               |                     |           |
| Population at risk | 24                   |                       | # of structures    | 13          |               | Critical facil                                                                                                                                                                                                                                                                                                                                                                                                                                                                                                                                                                                                                                                                                                                                                                                                                                                                                                                                                                                                                                                                                                                                                                                                                                                                                                                                                                                                                                                                                                                                                                                                                                                                                                                                                                                                                                                                                                                                                                                                                                                                                                                | ities 3             |           |
| Flood risk type:   | Riverine? Yes        | Coas                  | tal? No            | Local? No   |               | Playa? No                                                                                                                                                                                                                                                                                                                                                                                                                                                                                                                                                                                                                                                                                                                                                                                                                                                                                                                                                                                                                                                                                                                                                                                                                                                                                                                                                                                                                                                                                                                                                                                                                                                                                                                                                                                                                                                                                                                                                                                                                                                                                                                     | Other? No           |           |
| Farm/Ranch land i  | impacted (acres) 62  | 29                    |                    | Roadway(    | s) impacted ( | (length) 2                                                                                                                                                                                                                                                                                                                                                                                                                                                                                                                                                                                                                                                                                                                                                                                                                                                                                                                                                                                                                                                                                                                                                                                                                                                                                                                                                                                                                                                                                                                                                                                                                                                                                                                                                                                                                                                                                                                                                                                                                                                                                                                    |                     |           |
| Number of low wa   | ater crossings 3     |                       |                    | Historical  | road closures | s -                                                                                                                                                                                                                                                                                                                                                                                                                                                                                                                                                                                                                                                                                                                                                                                                                                                                                                                                                                                                                                                                                                                                                                                                                                                                                                                                                                                                                                                                                                                                                                                                                                                                                                                                                                                                                                                                                                                                                                                                                                                                                                                           |                     |           |
| Estimated Cost     | and Funding Av       | ailability            |                    |             |               |                                                                                                                                                                                                                                                                                                                                                                                                                                                                                                                                                                                                                                                                                                                                                                                                                                                                                                                                                                                                                                                                                                                                                                                                                                                                                                                                                                                                                                                                                                                                                                                                                                                                                                                                                                                                                                                                                                                                                                                                                                                                                                                               |                     |           |
| Total Cost         | \$81,000             | Amount                | of Available Fundi | ng -        |               | Federal fundin                                                                                                                                                                                                                                                                                                                                                                                                                                                                                                                                                                                                                                                                                                                                                                                                                                                                                                                                                                                                                                                                                                                                                                                                                                                                                                                                                                                                                                                                                                                                                                                                                                                                                                                                                                                                                                                                                                                                                                                                                                                                                                                | ng availability -   |           |
| Funding source     | -                    |                       |                    |             |               |                                                                                                                                                                                                                                                                                                                                                                                                                                                                                                                                                                                                                                                                                                                                                                                                                                                                                                                                                                                                                                                                                                                                                                                                                                                                                                                                                                                                                                                                                                                                                                                                                                                                                                                                                                                                                                                                                                                                                                                                                                                                                                                               |                     |           |
|                    |                      |                       |                    |             |               |                                                                                                                                                                                                                                                                                                                                                                                                                                                                                                                                                                                                                                                                                                                                                                                                                                                                                                                                                                                                                                                                                                                                                                                                                                                                                                                                                                                                                                                                                                                                                                                                                                                                                                                                                                                                                                                                                                                                                                                                                                                                                                                               |                     |           |
| Ouch Oreet Dr. Ro  | ose Hill             | 30<br>Lake I<br>Hubbs |                    |             |               | Allow | pailas              |           |