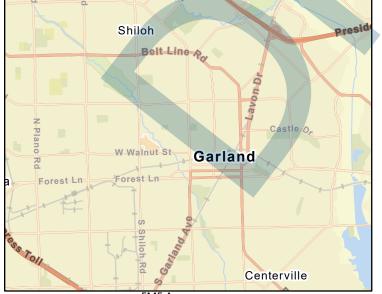

Title Eastern Meadows-Southlake Estates-Greenbrook-Green Acres-Rosehill Acreage Drainage Study Update

| ID# 031000105      |                      |                       |                    |             |               |                                                                                                                                                                                                                                                                                                                                                                                                                                                                                                                                                                                                                                                                                                                                                                                                                                                                                                                                                                                                                                                                                                                                                                                                                                                                                                                                                                                                                                                                                                                                                                                                                                                                                                                                                                                                                                                                                                                                                                                                                                                                                                                               |                     |           |
|--------------------|----------------------|-----------------------|--------------------|-------------|---------------|-------------------------------------------------------------------------------------------------------------------------------------------------------------------------------------------------------------------------------------------------------------------------------------------------------------------------------------------------------------------------------------------------------------------------------------------------------------------------------------------------------------------------------------------------------------------------------------------------------------------------------------------------------------------------------------------------------------------------------------------------------------------------------------------------------------------------------------------------------------------------------------------------------------------------------------------------------------------------------------------------------------------------------------------------------------------------------------------------------------------------------------------------------------------------------------------------------------------------------------------------------------------------------------------------------------------------------------------------------------------------------------------------------------------------------------------------------------------------------------------------------------------------------------------------------------------------------------------------------------------------------------------------------------------------------------------------------------------------------------------------------------------------------------------------------------------------------------------------------------------------------------------------------------------------------------------------------------------------------------------------------------------------------------------------------------------------------------------------------------------------------|---------------------|-----------|
| Sponsor (name of   | entity, not person)  | Garland               |                    |             |               |                                                                                                                                                                                                                                                                                                                                                                                                                                                                                                                                                                                                                                                                                                                                                                                                                                                                                                                                                                                                                                                                                                                                                                                                                                                                                                                                                                                                                                                                                                                                                                                                                                                                                                                                                                                                                                                                                                                                                                                                                                                                                                                               |                     |           |
| RFPG recommend     | ? Yes                | Reason for Re         | commendation       | Action ali  | gns with goal | ls and meets TWDB g                                                                                                                                                                                                                                                                                                                                                                                                                                                                                                                                                                                                                                                                                                                                                                                                                                                                                                                                                                                                                                                                                                                                                                                                                                                                                                                                                                                                                                                                                                                                                                                                                                                                                                                                                                                                                                                                                                                                                                                                                                                                                                           | uidance             |           |
|                    |                      |                       |                    |             |               |                                                                                                                                                                                                                                                                                                                                                                                                                                                                                                                                                                                                                                                                                                                                                                                                                                                                                                                                                                                                                                                                                                                                                                                                                                                                                                                                                                                                                                                                                                                                                                                                                                                                                                                                                                                                                                                                                                                                                                                                                                                                                                                               |                     |           |
| Study Details      |                      |                       |                    |             |               |                                                                                                                                                                                                                                                                                                                                                                                                                                                                                                                                                                                                                                                                                                                                                                                                                                                                                                                                                                                                                                                                                                                                                                                                                                                                                                                                                                                                                                                                                                                                                                                                                                                                                                                                                                                                                                                                                                                                                                                                                                                                                                                               |                     |           |
| Study type         | Project Planning     |                       |                    |             |               |                                                                                                                                                                                                                                                                                                                                                                                                                                                                                                                                                                                                                                                                                                                                                                                                                                                                                                                                                                                                                                                                                                                                                                                                                                                                                                                                                                                                                                                                                                                                                                                                                                                                                                                                                                                                                                                                                                                                                                                                                                                                                                                               |                     |           |
| Study description  | Area 10              |                       |                    |             |               |                                                                                                                                                                                                                                                                                                                                                                                                                                                                                                                                                                                                                                                                                                                                                                                                                                                                                                                                                                                                                                                                                                                                                                                                                                                                                                                                                                                                                                                                                                                                                                                                                                                                                                                                                                                                                                                                                                                                                                                                                                                                                                                               |                     |           |
| New Hydrologic or  | r Hydraulic model?   | -                     | Emergency N        | eed? No     |               | Existing/Anticipate                                                                                                                                                                                                                                                                                                                                                                                                                                                                                                                                                                                                                                                                                                                                                                                                                                                                                                                                                                                                                                                                                                                                                                                                                                                                                                                                                                                                                                                                                                                                                                                                                                                                                                                                                                                                                                                                                                                                                                                                                                                                                                           | d models in near te | erm? -    |
| County Dallas      |                      |                       | Watershed HUC#     | (if known)  | 1203010604    | 409,120301060408,1                                                                                                                                                                                                                                                                                                                                                                                                                                                                                                                                                                                                                                                                                                                                                                                                                                                                                                                                                                                                                                                                                                                                                                                                                                                                                                                                                                                                                                                                                                                                                                                                                                                                                                                                                                                                                                                                                                                                                                                                                                                                                                            | 20301060501,1203    | 301060503 |
| Drainage area (Squ | uare miles, est.) 13 |                       | Goal(s)            | 03000005, 0 | 3000006, 03   | 000009, 03000010                                                                                                                                                                                                                                                                                                                                                                                                                                                                                                                                                                                                                                                                                                                                                                                                                                                                                                                                                                                                                                                                                                                                                                                                                                                                                                                                                                                                                                                                                                                                                                                                                                                                                                                                                                                                                                                                                                                                                                                                                                                                                                              |                     |           |
| 100-Year Flood     | Risk Summary         |                       |                    |             |               |                                                                                                                                                                                                                                                                                                                                                                                                                                                                                                                                                                                                                                                                                                                                                                                                                                                                                                                                                                                                                                                                                                                                                                                                                                                                                                                                                                                                                                                                                                                                                                                                                                                                                                                                                                                                                                                                                                                                                                                                                                                                                                                               |                     |           |
| Population at risk | 24                   |                       | # of structures    | 13          |               | Critical facil                                                                                                                                                                                                                                                                                                                                                                                                                                                                                                                                                                                                                                                                                                                                                                                                                                                                                                                                                                                                                                                                                                                                                                                                                                                                                                                                                                                                                                                                                                                                                                                                                                                                                                                                                                                                                                                                                                                                                                                                                                                                                                                | ities 3             |           |
| Flood risk type:   | Riverine? Yes        | Coas                  | tal? No            | Local? No   |               | Playa? No                                                                                                                                                                                                                                                                                                                                                                                                                                                                                                                                                                                                                                                                                                                                                                                                                                                                                                                                                                                                                                                                                                                                                                                                                                                                                                                                                                                                                                                                                                                                                                                                                                                                                                                                                                                                                                                                                                                                                                                                                                                                                                                     | Other? No           |           |
| Farm/Ranch land i  | impacted (acres) 62  | 29                    |                    | Roadway(    | s) impacted ( | (length) 2                                                                                                                                                                                                                                                                                                                                                                                                                                                                                                                                                                                                                                                                                                                                                                                                                                                                                                                                                                                                                                                                                                                                                                                                                                                                                                                                                                                                                                                                                                                                                                                                                                                                                                                                                                                                                                                                                                                                                                                                                                                                                                                    |                     |           |
| Number of low wa   | ater crossings 3     |                       |                    | Historical  | road closures | s -                                                                                                                                                                                                                                                                                                                                                                                                                                                                                                                                                                                                                                                                                                                                                                                                                                                                                                                                                                                                                                                                                                                                                                                                                                                                                                                                                                                                                                                                                                                                                                                                                                                                                                                                                                                                                                                                                                                                                                                                                                                                                                                           |                     |           |
| Estimated Cost     | and Funding Av       | ailability            |                    |             |               |                                                                                                                                                                                                                                                                                                                                                                                                                                                                                                                                                                                                                                                                                                                                                                                                                                                                                                                                                                                                                                                                                                                                                                                                                                                                                                                                                                                                                                                                                                                                                                                                                                                                                                                                                                                                                                                                                                                                                                                                                                                                                                                               |                     |           |
| Total Cost         | \$81,000             | Amount                | of Available Fundi | ng -        |               | Federal fundin                                                                                                                                                                                                                                                                                                                                                                                                                                                                                                                                                                                                                                                                                                                                                                                                                                                                                                                                                                                                                                                                                                                                                                                                                                                                                                                                                                                                                                                                                                                                                                                                                                                                                                                                                                                                                                                                                                                                                                                                                                                                                                                | ng availability -   |           |
| Funding source     | -                    |                       |                    |             |               |                                                                                                                                                                                                                                                                                                                                                                                                                                                                                                                                                                                                                                                                                                                                                                                                                                                                                                                                                                                                                                                                                                                                                                                                                                                                                                                                                                                                                                                                                                                                                                                                                                                                                                                                                                                                                                                                                                                                                                                                                                                                                                                               |                     |           |
|                    |                      |                       |                    |             |               |                                                                                                                                                                                                                                                                                                                                                                                                                                                                                                                                                                                                                                                                                                                                                                                                                                                                                                                                                                                                                                                                                                                                                                                                                                                                                                                                                                                                                                                                                                                                                                                                                                                                                                                                                                                                                                                                                                                                                                                                                                                                                                                               |                     |           |
| Ouch Oreet Dr. Ro  | ose Hill             | 30<br>Lake I<br>Hubbs |                    |             |               | Allow | pailas              |           |