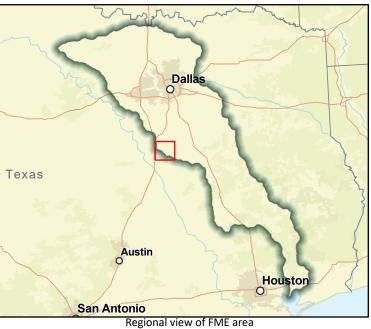

---------------------------------|-----------------------|-----------------------|
| Flood risk type: Riverine? Yes       | Coastal? No Local? No | Playa? No Other? No   |
| Farm/Ranch land impacted (acres) 939 | Roadway(s) impa       | acted (length) 1      |
| Number of low water crossings 0      | Historical road clo   | osures -              |
|                                      |                       |                       |

Goal(s) 03000003, 03000004

#### **Estimated Cost and Funding Availability**

| Total Cost     | \$30,000 | Amount of Available Funding | Federal funding availability - |
|----------------|----------|-----------------------------|--------------------------------|
| Funding source | -        |                             |                                |





Title Houston County dike for critical facilities



#### ID# 031000148 Sponsor (name of entity, not person) Houston County RFPG recommend? Yes Reason for Recommendation Action aligns with goals and meets TWDB guidance **Study Details** Study type **Project Planning** Study description Evaluate alternatives to build earthen dike to elevate emergency vehicle access road to critical facilities to provide protection to 500-year flood level New Hydrologic or Hydraulic model? -Existing/Anticipated models in near term? -Emergency Need? No Watershed HUC# (if known) 120301080106,120602020701,120301080107 County Houston Drainage area (Square miles, est.) 1,232 Goal(s) 03000003, 03000004, 03000011, 03000012, 03000019, 03000020 **100-Year Flood Risk Summary** Critical facilities 10 Population at ri