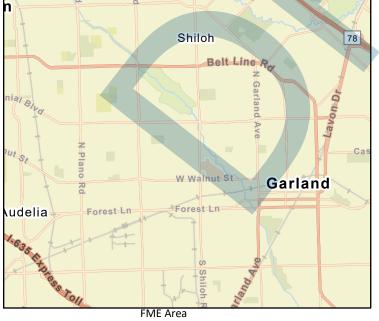

Title Eastern Meadows-Southlake Estates-Greenbrook-Green Acres-Rosehill Acreage Drainage Study Update

| ID# 031000105      |                      |                       |                    |             |               |                                                                                                                                                                                                                                                                                                                                                                                                                                                                                                                                                                                                                                                                                                                                                                                                                                                                                                                                                                                                                                                                                                                                                                                                                                                                                                                                                                                                                                                                                                                                                                                                                                                                                                                                                                                                                                                                                                                                                                                                                                                                                                                               |                     |           |
|--------------------|----------------------|-----------------------|--------------------|-------------|---------------|-------------------------------------------------------------------------------------------------------------------------------------------------------------------------------------------------------------------------------------------------------------------------------------------------------------------------------------------------------------------------------------------------------------------------------------------------------------------------------------------------------------------------------------------------------------------------------------------------------------------------------------------------------------------------------------------------------------------------------------------------------------------------------------------------------------------------------------------------------------------------------------------------------------------------------------------------------------------------------------------------------------------------------------------------------------------------------------------------------------------------------------------------------------------------------------------------------------------------------------------------------------------------------------------------------------------------------------------------------------------------------------------------------------------------------------------------------------------------------------------------------------------------------------------------------------------------------------------------------------------------------------------------------------------------------------------------------------------------------------------------------------------------------------------------------------------------------------------------------------------------------------------------------------------------------------------------------------------------------------------------------------------------------------------------------------------------------------------------------------------------------|---------------------|-----------|
| Sponsor (name of   | entity, not person)  | Garland               |                    |             |               |                                                                                                                                                                                                                                                                                                                                                                                                                                                                                                                                                                                                                                                                                                                                                                                                                                                                                                                                                                                                                                                                                                                                                                                                                                                                                                                                                                                                                                                                                                                                                                                                                                                                                                                                                                                                                                                                                                                                                                                                                                                                                                                               |                     |           |
| RFPG recommend     | ? Yes                | Reason for Re         | commendation       | Action ali  | gns with goal | ls and meets TWDB g                                                                                                                                                                                                                                                                                                                                                                                                                                                                                                                                                                                                                                                                                                                                                                                                                                                                                                                                                                                                                                                                                                                                                                                                                                                                                                                                                                                                                                                                                                                                                                                                                                                                                                                                                                                                                                                                                                                                                                                                                                                                                                           | uidance             |           |
|                    |                      |                       |                    |             |               |                                                                                                                                                                                                                                                                                                                                                                                                                                                                                                                                                                                                                                                                                                                                                                                                                                                                                                                                                                                                                                                                                                                                                                                                                                                                                                                                                                                                                                                                                                                                                                                                                                                                                                                                                                                                                                                                                                                                                                                                                                                                                                                               |                     |           |
| Study Details      |                      |                       |                    |             |               |                                                                                                                                                                                                                                                                                                                                                                                                                                                                                                                                                                                                                                                                                                                                                                                                                                                                                                                                                                                                                                                                                                                                                                                                                                                                                                                                                                                                                                                                                                                                                                                                                                                                                                                                                                                                                                                                                                                                                                                                                                                                                                                               |                     |           |
| Study type         | Project Planning     |                       |                    |             |               |                                                                                                                                                                                                                                                                                                                                                                                                                                                                                                                                                                                                                                                                                                                                                                                                                                                                                                                                                                                                                                                                                                                                                                                                                                                                                                                                                                                                                                                                                                                                                                                                                                                                                                                                                                                                                                                                                                                                                                                                                                                                                                                               |                     |           |
| Study description  | Area 10              |                       |                    |             |               |                                                                                                                                                                                                                                                                                                                                                                                                                                                                                                                                                                                                                                                                                                                                                                                                                                                                                                                                                                                                                                                                                                                                                                                                                                                                                                                                                                                                                                                                                                                                                                                                                                                                                                                                                                                                                                                                                                                                                                                                                                                                                                                               |                     |           |
| New Hydrologic or  | r Hydraulic model?   | -                     | Emergency N        | eed? No     |               | Existing/Anticipate                                                                                                                                                                                                                                                                                                                                                                                                                                                                                                                                                                                                                                                                                                                                                                                                                                                                                                                                                                                                                                                                                                                                                                                                                                                                                                                                                                                                                                                                                                                                                                                                                                                                                                                                                                                                                                                                                                                                                                                                                                                                                                           | d models in near te | erm? -    |
| County Dallas      |                      |                       | Watershed HUC#     | (if known)  | 1203010604    | 409,120301060408,1                                                                                                                                                                                                                                                                                                                                                                                                                                                                                                                                                                                                                                                                                                                                                                                                                                                                                                                                                                                                                                                                                                                                                                                                                                                                                                                                                                                                                                                                                                                                                                                                                                                                                                                                                                                                                                                                                                                                                                                                                                                                                                            | 20301060501,1203    | 301060503 |
| Drainage area (Squ | uare miles, est.) 13 |                       | Goal(s)            | 03000005, 0 | 3000006, 03   | 000009, 03000010                                                                                                                                                                                                                                                                                                                                                                                                                                                                                                                                                                                                                                                                                                                                                                                                                                                                                                                                                                                                                                                                                                                                                                                                                                                                                                                                                                                                                                                                                                                                                                                                                                                                                                                                                                                                                                                                                                                                                                                                                                                                                                              |                     |           |
| 100-Year Flood     | Risk Summary         |                       |                    |             |               |                                                                                                                                                                                                                                                                                                                                                                                                                                                                                                                                                                                                                                                                                                                                                                                                                                                                                                                                                                                                                                                                                                                                                                                                                                                                                                                                                                                                                                                                                                                                                                                                                                                                                                                                                                                                                                                                                                                                                                                                                                                                                                                               |                     |           |
| Population at risk | 24                   |                       | # of structures    | 13          |               | Critical facil                                                                                                                                                                                                                                                                                                                                                                                                                                                                                                                                                                                                                                                                                                                                                                                                                                                                                                                                                                                                                                                                                                                                                                                                                                                                                                                                                                                                                                                                                                                                                                                                                                                                                                                                                                                                                                                                                                                                                                                                                                                                                                                | ities 3             |           |
| Flood risk type:   | Riverine? Yes        | Coas                  | tal? No            | Local? No   |               | Playa? No                                                                                                                                                                                                                                                                                                                                                                                                                                                                                                                                                                                                                                                                                                                                                                                                                                                                                                                                                                                                                                                                                                                                                                                                                                                                                                                                                                                                                                                                                                                                                                                                                                                                                                                                                                                                                                                                                                                                                                                                                                                                                                                     | Other? No           |           |
| Farm/Ranch land i  | impacted (acres) 62  | 29                    |                    | Roadway(    | s) impacted ( | (length) 2                                                                                                                                                                                                                                                                                                                                                                                                                                                                                                                                                                                                                                                                                                                                                                                                                                                                                                                                                                                                                                                                                                                                                                                                                                                                                                                                                                                                                                                                                                                                                                                                                                                                                                                                                                                                                                                                                                                                                                                                                                                                                                                    |                     |           |
| Number of low wa   | ater crossings 3     |                       |                    | Historical  | road closures | s -                                                                                                                                                                                                                                                                                                                                                                                                                                                                                                                                                                                                                                                                                                                                                                                                                                                                                                                                                                                                                                                                                                                                                                                                                                                                                                                                                                                                                                                                                                                                                                                                                                                                                                                                                                                                                                                                                                                                                                                                                                                                                                                           |                     |           |
| Estimated Cost     | and Funding Av       | ailability            |                    |             |               |                                                                                                                                                                                                                                                                                                                                                                                                                                                                                                                                                                                                                                                                                                                                                                                                                                                                                                                                                                                                                                                                                                                                                                                                                                                                                                                                                                                                                                                                                                                                                                                                                                                                                                                                                                                                                                                                                                                                                                                                                                                                                                                               |                     |           |
| Total Cost         | \$81,000             | Amount                | of Available Fundi | ng -        |               | Federal fundin                                                                                                                                                                                                                                                                                                                                                                                                                                                                                                                                                                                                                                                                                                                                                                                                                                                                                                                                                                                                                                                                                                                                                                                                                                                                                                                                                                                                                                                                                                                                                                                                                                                                                                                                                                                                                                                                                                                                                                                                                                                                                                                | ng availability -   |           |
| Funding source     | -                    |                       |                    |             |               |                                                                                                                                                                                                                                                                                                                                                                                                                                                                                                                                                                                                                                                                                                                                                                                                                                                                                                                                                                                                                                                                                                                                                                                                                                                                                                                                                                                                                                                                                                                                                                                                                                                                                                                                                                                                                                                                                                                                                                                                                                                                                                                               |                     |           |
|                    |                      |                       |                    |             |               |                                                                                                                                                                                                                                                                                                                                                                                                                                                                                                                                                                                                                                                                                                                                                                                                                                                                                                                                                                                                                                                                                                                                                                                                                                                                                                                                                                                                                                                                                                                                                                                                                                                                                                                                                                                                                                                                                                                                                                                                                                                                                                                               |                     |           |
| Ouch Oreet Dr. Ro  | ose Hill             | 30<br>Lake I<br>Hubbs |                    |             |               | Allow | pailas              |           |