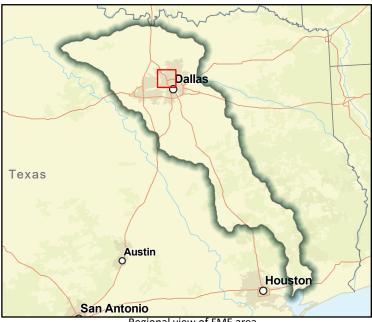

| Number of low water crossings 6      |                 | Historical road closur | es         | -               |          |    |

#### **Estimated Cost and Funding Availability**

| Total Cost     | \$2,000,000 | Amount o | f Available F | undi | ng - |  | Federal funding availability - |  |
|----------------|-------------|----------|---------------|------|------|--|--------------------------------|--|
| Funding source | -           |          |               |      |      |  |                                |  |
|                |             |          |               |      |      |  |                                |  |





Regional view of FME area

Title Carrollton Drainage Upgrades



#### ID# 031000141 Sponsor (name of entity, not person) Carrollton RFPG recommend? Yes Reason for Recommendation Action aligns with goals and meets TWDB guidance **Study Details** Study type **Project Planning** Study description Evaluate upgrades to drainage and targeted regrading of streets and properties. Add additional drains and supporting infrastructure in older neighborhoods to increase offloading of flash flood waters. New Hydrologic or Hydraulic model? -Existing/Anticipated models in near term? -Emergency Need? No Watershed HUC# (if known) 120301040307,120301031002,120301031005,120301031004,120301031 County Dallas, Denton Goal(s) 03000031, 03000032 Drainage area (Square miles, est.) 37 **100-Year Flood Risk Summary