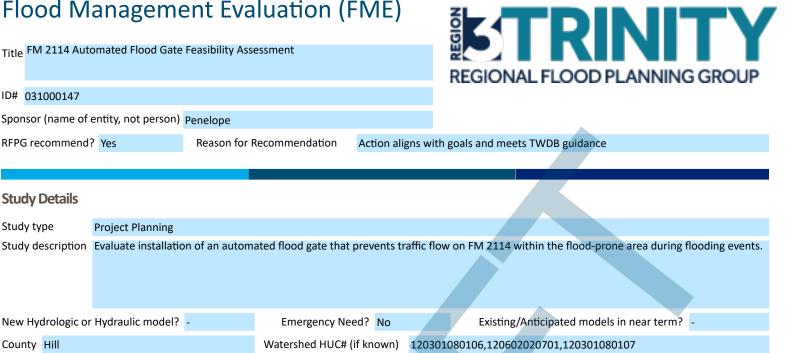

|
|                    | Malone                | M. Decanor     | M.Cedar              |                | Texas                                 | Austi           | Dallas              |              | The second secon |

FME Area

Regional view of FME area

San Antonio

Houston



#### **100-Year Flood Risk Summarv**

Drainage area (Square miles, est.) 9

**Project Planning** 

ID# 031000147

**Study Details** 

Study type

County Hill

RFPG recommend? Yes

| Population at risk 0                 | # of structures 3     | Critical facilities 0 |
|--------------------------------------|-----------------------|-----------------------|
| Flood risk type: Riverine? Yes       | Coastal? No Local? No | Playa? No Other? No   |
| Farm/Ranch land impacted (acres) 939 | Roadway(s) impa       | acted (length) 1      |
| Number of low water crossings 0      | Historical road clo   | osures -              |
|                                      |                       |                       |

Goal(s) 03000003, 03000004

#### **Estimated Cost and Funding Availability**

| Tot