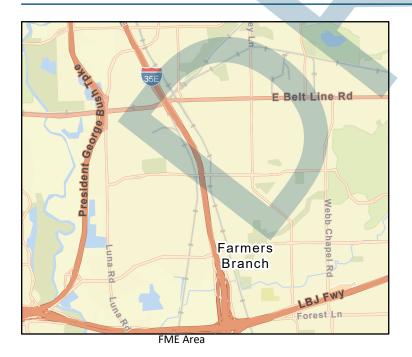

| Number of low water crossings 6      |                 | Historical road closur | es         | -               |          |    |

#### **Estimated Cost and Funding Availability**

| Total Cost     | \$2,000,000 | Amount o | f Available F | undi | ng - |  | Federal funding availability - |  |
|----------------|-------------|----------|---------------|------|------|--|--------------------------------|--|
| Funding source | -           |          |               |      |      |  |                                |  |
|                |             |          |               |      |      |  |                                |  |





Regional view of FME area

Title Carrollton Drainage Upgrades



#### ID# 031000141 Sponsor (name of entity, not person) Carrollton RFPG recommend? Yes Reason for Recommendation Action aligns with goals and meets TWDB guidance **Study Details** Study type **Project Planning** Study description Evaluate upgrades to drainage and targeted regrading of streets and properties. Add additional drains and supporting infrastructure in older neighborhoods to increase offloading of flash flood waters. New Hydrologic or Hydraulic model? -Existing/Anticipated models in near term? -Emergency Need? No Watershed HUC# (if known) 120301040307,120301031002,120301031005,120301031004,120301031 County Dallas, Denton Goal(s) 03000031, 03000032 Drainage area (Square miles, est.) 37 **100-Year Flood Risk Summa