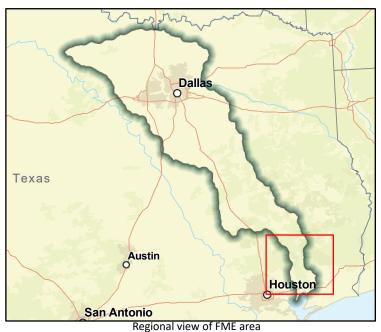

Title Eastern Meadows-Southlake Estates-Greenbrook-Green Acres-Rosehill Acreage Drainage Study Update

| ID# 031000105      |                      |                       |                    |             |               |                                                                                                                                                                                                                                                                                                                                                                                                                                                                                                                                                                                                                                                                                                                                                                                                                                                                                                                                                                                                                                                                                                                                                                                                                                                                                                                                                                                                                                                                                                                                                                                                                                                                                                                                                                                                                                                                                                                                                                                                                                                                                                                               |                     |           |
|--------------------|----------------------|-----------------------|--------------------|-------------|---------------|-------------------------------------------------------------------------------------------------------------------------------------------------------------------------------------------------------------------------------------------------------------------------------------------------------------------------------------------------------------------------------------------------------------------------------------------------------------------------------------------------------------------------------------------------------------------------------------------------------------------------------------------------------------------------------------------------------------------------------------------------------------------------------------------------------------------------------------------------------------------------------------------------------------------------------------------------------------------------------------------------------------------------------------------------------------------------------------------------------------------------------------------------------------------------------------------------------------------------------------------------------------------------------------------------------------------------------------------------------------------------------------------------------------------------------------------------------------------------------------------------------------------------------------------------------------------------------------------------------------------------------------------------------------------------------------------------------------------------------------------------------------------------------------------------------------------------------------------------------------------------------------------------------------------------------------------------------------------------------------------------------------------------------------------------------------------------------------------------------------------------------|---------------------|-----------|
| Sponsor (name of   | entity, not person)  | Garland               |                    |             |               |                                                                                                                                                                                                                                                                                                                                                                                                                                                                                                                                                                                                                                                                                                                                                                                                                                                                                                                                                                                                                                                                                                                                                                                                                                                                                                                                                                                                                                                                                                                                                                                                                                                                                                                                                                                                                                                                                                                                                                                                                                                                                                                               |                     |           |
| RFPG recommend     | ? Yes                | Reason for Re         | commendation       | Action ali  | gns with goal | ls and meets TWDB g                                                                                                                                                                                                                                                                                                                                                                                                                                                                                                                                                                                                                                                                                                                                                                                                                                                                                                                                                                                                                                                                                                                                                                                                                                                                                                                                                                                                                                                                                                                                                                                                                                                                                                                                                                                                                                                                                                                                                                                                                                                                                                           | uidance             |           |
|                    |                      |                       |                    |             |               |                                                                                                                                                                                                                                                                                                                                                                                                                                                                                                                                                                                                                                                                                                                                                                                                                                                                                                                                                                                                                                                                                                                                                                                                                                                                                                                                                                                                                                                                                                                                                                                                                                                                                                                                                                                                                                                                                                                                                                                                                                                                                                                               |                     |           |
| Study Details      |                      |                       |                    |             |               |                                                                                                                                                                                                                                                                                                                                                                                                                                                                                                                                                                                                                                                                                                                                                                                                                                                                                                                                                                                                                                                                                                                                                                                                                                                                                                                                                                                                                                                                                                                                                                                                                                                                                                                                                                                                                                                                                                                                                                                                                                                                                                                               |                     |           |
| Study type         | Project Planning     |                       |                    |             |               |                                                                                                                                                                                                                                                                                                                                                                                                                                                                                                                                                                                                                                                                                                                                                                                                                                                                                                                                                                                                                                                                                                                                                                                                                                                                                                                                                                                                                                                                                                                                                                                                                                                                                                                                                                                                                                                                                                                                                                                                                                                                                                                               |                     |           |
| Study description  | Area 10              |                       |                    |             |               |                                                                                                                                                                                                                                                                                                                                                                                                                                                                                                                                                                                                                                                                                                                                                                                                                                                                                                                                                                                                                                                                                                                                                                                                                                                                                                                                                                                                                                                                                                                                                                                                                                                                                                                                                                                                                                                                                                                                                                                                                                                                                                                               |                     |           |
| New Hydrologic or  | r Hydraulic model?   | -                     | Emergency N        | eed? No     |               | Existing/Anticipate                                                                                                                                                                                                                                                                                                                                                                                                                                                                                                                                                                                                                                                                                                                                                                                                                                                                                                                                                                                                                                                                                                                                                                                                                                                                                                                                                                                                                                                                                                                                                                                                                                                                                                                                                                                                                                                                                                                                                                                                                                                                                                           | d models in near te | erm? -    |
| County Dallas      |                      |                       | Watershed HUC#     | (if known)  | 1203010604    | 409,120301060408,1                                                                                                                                                                                                                                                                                                                                                                                                                                                                                                                                                                                                                                                                                                                                                                                                                                                                                                                                                                                                                                                                                                                                                                                                                                                                                                                                                                                                                                                                                                                                                                                                                                                                                                                                                                                                                                                                                                                                                                                                                                                                                                            | 20301060501,1203    | 301060503 |
| Drainage area (Squ | uare miles, est.) 13 |                       | Goal(s)            | 03000005, 0 | 3000006, 03   | 000009, 03000010                                                                                                                                                                                                                                                                                                                                                                                                                                                                                                                                                                                                                                                                                                                                                                                                                                                                                                                                                                                                                                                                                                                                                                                                                                                                                                                                                                                                                                                                                                                                                                                                                                                                                                                                                                                                                                                                                                                                                                                                                                                                                                              |                     |           |
| 100-Year Flood     | Risk Summary         |                       |                    |             |               |                                                                                                                                                                                                                                                                                                                                                                                                                                                                                                                                                                                                                                                                                                                                                                                                                                                                                                                                                                                                                                                                                                                                                                                                                                                                                                                                                                                                                                                                                                                                                                                                                                                                                                                                                                                                                                                                                                                                                                                                                                                                                                                               |                     |           |
| Population at risk | 24                   |                       | # of structures    | 13          |               | Critical facil                                                                                                                                                                                                                                                                                                                                                                                                                                                                                                                                                                                                                                                                                                                                                                                                                                                                                                                                                                                                                                                                                                                                                                                                                                                                                                                                                                                                                                                                                                                                                                                                                                                                                                                                                                                                                                                                                                                                                                                                                                                                                                                | ities 3             |           |
| Flood risk type:   | Riverine? Yes        | Coas                  | tal? No            | Local? No   |               | Playa? No                                                                                                                                                                                                                                                                                                                                                                                                                                                                                                                                                                                                                                                                                                                                                                                                                                                                                                                                                                                                                                                                                                                                                                                                                                                                                                                                                                                                                                                                                                                                                                                                                                                                                                                                                                                                                                                                                                                                                                                                                                                                                                                     | Other? No           |           |
| Farm/Ranch land i  | impacted (acres) 62  | 29                    |                    | Roadway(    | s) impacted ( | (length) 2                                                                                                                                                                                                                                                                                                                                                                                                                                                                                                                                                                                                                                                                                                                                                                                                                                                                                                                                                                                                                                                                                                                                                                                                                                                                                                                                                                                                                                                                                                                                                                                                                                                                                                                                                                                                                                                                                                                                                                                                                                                                                                                    |                     |           |
| Number of low wa   | ater crossings 3     |                       |                    | Historical  | road closures | s -                                                                                                                                                                                                                                                                                                                                                                                                                                                                                                                                                                                                                                                                                                                                                                                                                                                                                                                                                                                                                                                                                                                                                                                                                                                                                                                                                                                                                                                                                                                                                                                                                                                                                                                                                                                                                                                                                                                                                                                                                                                                                                                           |                     |           |
| Estimated Cost     | and Funding Av       | ailability            |                    |             |               |                                                                                                                                                                                                                                                                                                                                                                                                                                                                                                                                                                                                                                                                                                                                                                                                                                                                                                                                                                                                                                                                                                                                                                                                                                                                                                                                                                                                                                                                                                                                                                                                                                                                                                                                                                                                                                                                                                                                                                                                                                                                                                                               |                     |           |
| Total Cost         | \$81,000             | Amount                | of Available Fundi | ng -        |               | Federal fundin                                                                                                                                                                                                                                                                                                                                                                                                                                                                                                                                                                                                                                                                                                                                                                                                                                                                                                                                                                                                                                                                                                                                                                                                                                                                                                                                                                                                                                                                                                                                                                                                                                                                                                                                                                                                                                                                                                                                                                                                                                                                                                                | ng availability -   |           |
| Funding source     | -                    |                       |                    |             |               |                                                                                                                                                                                                                                                                                                                                                                                                                                                                                                                                                                                                                                                                                                                                                                                                                                                                                                                                                                                                                                                                                                                                                                                                                                                                                                                                                                                                                                                                                                                                                                                                                                                                                                                                                                                                                                                                                                                                                                                                                                                                                                                               |                     |           |
|                    |                      |                       |                    |             |               |                                                                                                                                                                                                                                                                                                                                                                                                                                                                                                                                                                                                                                                                                                                                                                                                                                                                                                                                                                                                                                                                                                                                                                                                                                                                                                                                                                                                                                                                                                                                                                                                                                                                                                                                                                                                                                                                                                                                                                                                                                                                                                                               |                     |           |
| Ouch Oreet Dr. Ro  | ose Hill             | 30<br>Lake I<br>Hubbs |                    |             |               | Allow | pailas              |           |