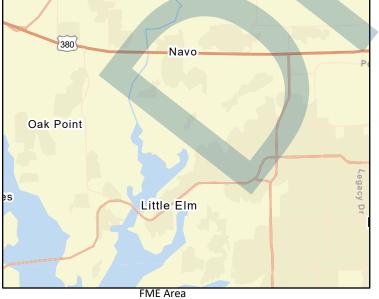

| -                    | -           |                     |                       |             |            |                        |              |                 |
| Total Cost                     | \$1,000,000          |             | t of Available Fund | ding -                |             | Fede       | ral funding availabili | ity -        |                 |
| Total Cost S<br>Funding source |                      |             | t of Available Fun  | ding -                |             | Fede       | ral funding availabili | ity -        |                 |
|                                |                      |             | t of Available Fun  | ding -                |             | Fede       | ral funding availabili | ity -        |                 |





Title Shady Shores Rd Elevation Study



| ID# 031000143                                                                          |                                                   |
|----------------------------------------------------------------------------------------|---------------------------------------------------|
| Sponsor (name of entity, not person) Shady Shores                                      |                                                   |
| RFPG recommend? Yes Reason for Recommendation Action aligns                            | with goals and meets TWDB guidance                |
|                                                                                        |                                                   |
| Study Details