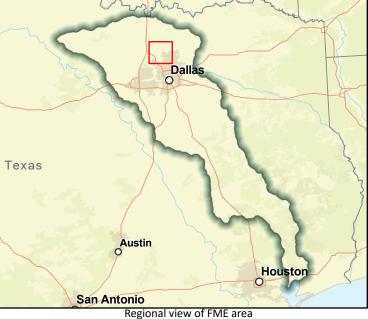

| -                    | -           |                     |                       |             |            |                        |              |                 |
| Total Cost                     | \$1,000,000          |             | t of Available Fund | ding -                |             | Fede       | ral funding availabili | ity -        |                 |
| Total Cost S<br>Funding source |                      |             | t of Available Fun  | ding -                |             | Fede       | ral funding availabili | ity -        |                 |
|                                |                      |             | t of Available Fun  | ding -                |             | Fede       | ral funding availabili | ity -        |                 |





Title Shady Shores Rd Elevation Study



| ID# 031000143                                                                          |                                                   |
|----------------------------------------------------------------------------------------|---------------------------------------------------|
| Sponsor (name of entity, not person) Shady Shores                                      |                                                   |
| RFPG recommend? Yes Reason for Recommendation Action aligns                            | with goals and meets TWDB guidance                |
|                                                                                        |                                                   |
| Study Details