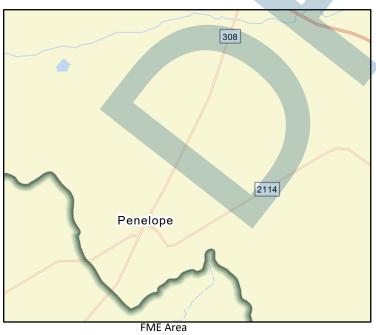

-----------------------------------|-----------------------|-----------------------|
| Flood risk type: Riverine? Yes       | Coastal? No Local? No | Playa? No Other? No   |
| Farm/Ranch land impacted (acres) 939 | Roadway(s) impa       | acted (length) 1      |
| Number of low water crossings 0      | Historical road clo   | osures -              |
|                                      |                       |                       |

Goal(s) 03000003, 03000004

#### **Estimated Cost and Funding Availability**

| Total Cost     | \$30,000 | Amount of Available Funding | Federal funding availability - |
|----------------|----------|-----------------------------|--------------------------------|
| Funding source | -        |                             |                                |





Title Houston County dike for critical facilities



#### ID# 031000148 Sponsor (name of entity, not person) Houston County RFPG recommend? Yes Reason for Recommendation Action aligns with goals and meets TWDB guidance **Study Details** Study type **Project Planning** Study description Evaluate alternatives to build earthen dike to elevate emergency vehicle access road to critical facilities to provide protection to 500-year flood level New Hydrologic or Hydraulic model? -Existing/Anticipated models in near term? -Emergency Need? No Watershed HUC# (if known) 120301080106,120602020701,120301080107 County Houston Drainage area (Square miles, est.) 1,232 Goal(s) 03000003, 03000004, 03000011, 03000012, 03000019, 03000020 **100-Year Flood Risk Summary** Critical facilities 10 Population at